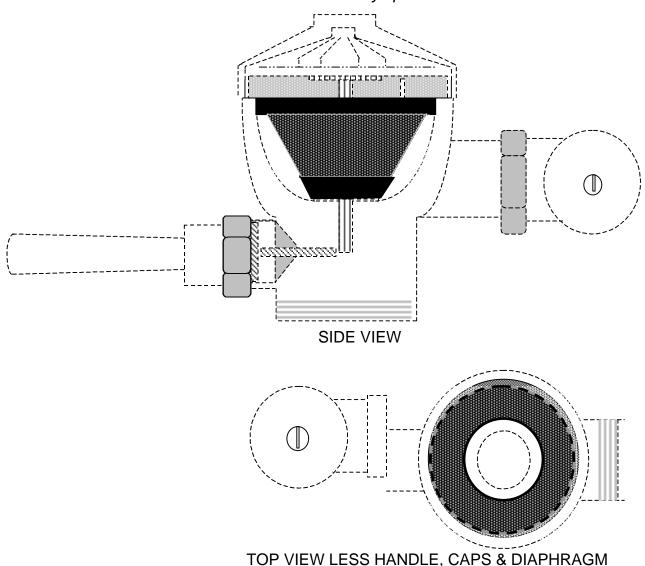

## SFDG1 "DIRT GRABBER" FLUSH VALVE FILTER

for sloan or zurn manually operated flush valves

Protects flush valve diaphragm, diaphragm orifice, diaphragm seating area and vacuum breaker from sand, rocks, copper shavings and other foreign particles.

Made with type 304 stainless steel filter screen with .0092" openings & highly chemical resistant thermoplastic molding.

Filter screen has a large 3 sq. in. filtering area to minimize frequency of filter fill-up.

Allows amount of water designated by code to pass through the flush valve.

Fits easily into most Sloan & Zurn manual or automatic diaphragm type flush valves (some Zurn flush valves may require a simple installation tool...see SFDGIT literature).