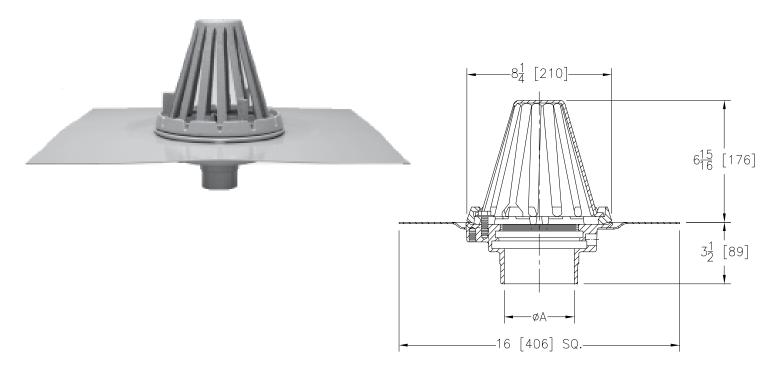

Dimensional Data (inches and [ mm ]) are Subject to Manufacturing Tolerances and Change Without Notice

| Product    | 'A' Connections | Dome Open Area<br>Sq. In. [cm <sup>2</sup> ] |
|------------|-----------------|----------------------------------------------|
| RD2131-NH2 | 2 [50] No-Hub   |                                              |
| RD2131-NH3 | 3 [75] No-Hub   | 82 [529]                                     |
| RD2131-NH4 | 4 [100] No-Hub  |                                              |

**RD2131 Cast Iron Roof Drain** Constructed of a Dura-Coated cast iron body. Standard to the roof drain is a cast iron clamp device with an integral gravel guard with a cast iron dome strainer.