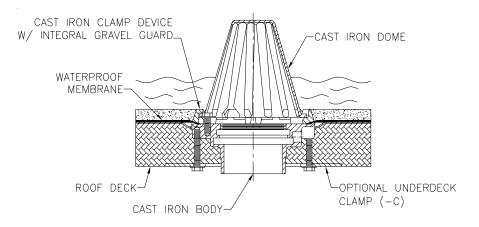

**RD2131 Cast Iron Roof Drain** Constructed of a Dura-Coated cast iron body. Standard to the roof drain is a cast iron clamp device with an integral gravel guard with a cast iron dome strainer.

## **Options:**

\_\_\_\_ -C -VP Underdeck Clamp Collar Vandal Proof Screws for Dome

**Typical installation** 

ZURN LIGHT COMMERCIAL PLUMBING PRODUCTS ♦ 2640 South Work Street ♦ Falconer, NY 14733 Phone: 1-800/906-5060 ♦ Fax: 716/665-3126 ♦ World Wide Web: www.zurn.com