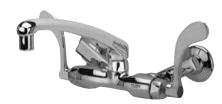

## Engineering Specifications: Zurn AquaSpec® Z841G4

Polished chrome-plated cast brass service sink faucet with quarter turn ceramic disc cartridges, 2-1/2" [64mm] long swivel inlets (with integral stops) providing adjustable centers from 4" [102mm] to 8-3/8" [213mm] and a 8" [203mm] cast brass swing spout with a 2.2 GPM [8.3 L] pressure compensating aerator (complying with ANSI A112.18.1 Standard for flow). Unit is provided with 4" [102mm] vandal-resistant color-coded metal wrist blade handles.