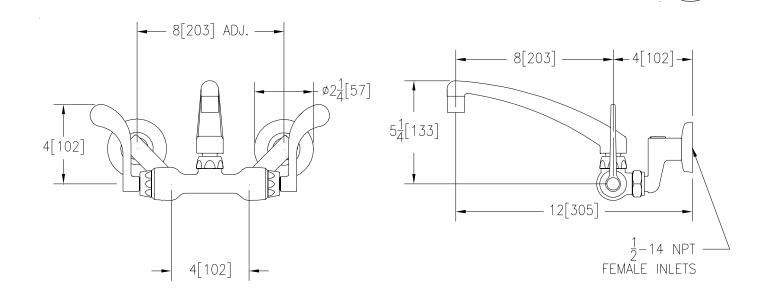

## Engineering Specifications: Zurn AquaSpec® Z841G4

Polished chrome-plated cast brass service sink faucet with quarter turn ceramic disc cartridges, 2-1/2" [64mm] long swivel inlets (with integral stops) providing adjustable centers from 4" [102mm] to 8-3/8" [213mm] and a 8" [203mm] cast brass swing spout with a 2.2 GPM [8.3 L] pressure compensating aerator (complying with ANSI A112.18.1 Standard for flow). Unit is provided with 4" [102mm] vandal-resistant color-coded metal wrist blade handles.

Note: All dimensions are for reference only. Do not use for pre-plumbing