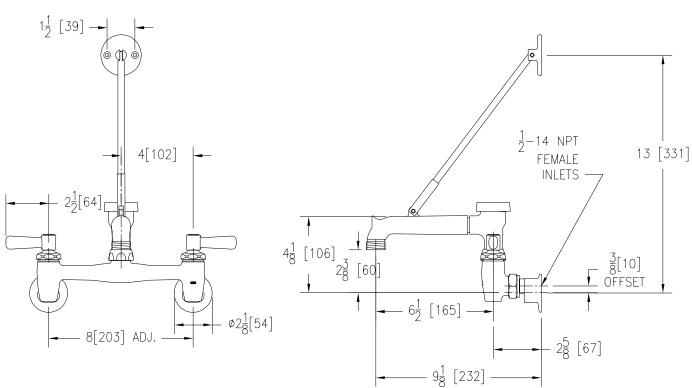

## Engineering Specifications: Zurn AquaSpec® Z843M1-RC

Rough chrome-plated cast brass 8" [203mm] sink faucet with quarter turn ceramic disc cartridges, 3/8" [10mm] short swivel inlets providing adjustable centers from 7-1/4" [184mm] to 8-3/4" [222mm], integral service stops and a 6" [152mm] centerline cast brass spout with chemical resistant vacuum breaker, 3/4" hose threaded outlet, pail hook and adjustable wall brace. Unit is furnished with 2-1/2" [64mm] vandal-resistant color-coded metal lever handles.

Note: All dimensions are for reference only. Do not use for pre-plumbing