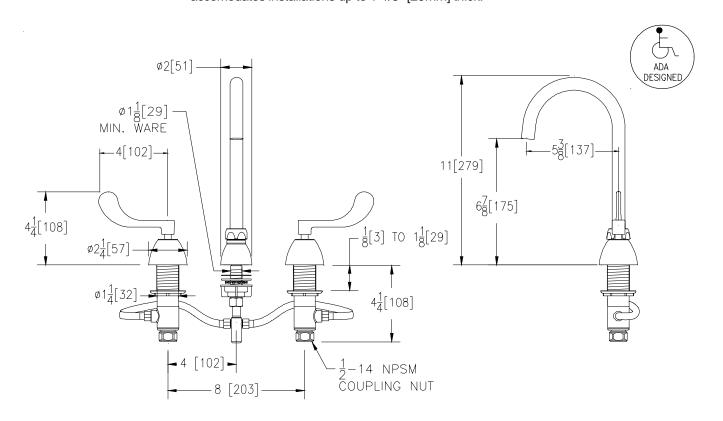

## Engineering Specifications: Zurn AquaSpec® Z831B4-FC

Polished chrome-plated widespread with adjustable centers from 6" [152mm] to 20" [508mm], a 5-3/8" [137mm] centerline rigid gooseneck plain end spout and quarter turn ceramic disc cartridges. Unit is furnished with a 2.0 GPM [7.6L] laminar flow control in base of spout, 4" [102mm] vandal-resistant color-coded metal wrist blade handles, mounting hardware and 1/2" NPSM coupling nuts for standard lavatory risers. Widespread accomodates installations up to 1-1/8" [29mm] thick.

Note: All dimensions are for reference only. Do not use for pre-plumbing