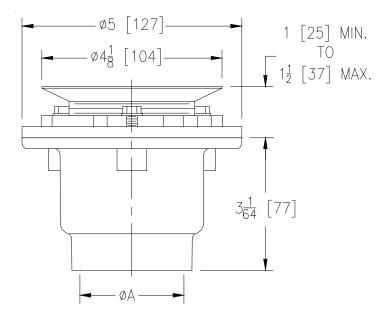

## FD2250 Shower Drain TAG \_\_\_\_\_

Dimensional Data (inches and [ mm ]) are Subject to Manufacturing Tolerances and Change Without Notice

| Product                                                                                                                                                                                                                                                                                                    | 'A' Outlet Connection      | Grate Open<br>Area<br>Sq. In [cm <sup>2</sup> ] | <b>FD2250 Shower Drain</b><br>Recommended for shower area installations where a water-<br>proofing membrane is used. Complete with Dura-coated |
|------------------------------------------------------------------------------------------------------------------------------------------------------------------------------------------------------------------------------------------------------------------------------------------------------------|----------------------------|-------------------------------------------------|------------------------------------------------------------------------------------------------------------------------------------------------|
| FD-2250-PV2                                                                                                                                                                                                                                                                                                | 2 [50] PVC Solvent Weld    |                                                 | cast iron body or PVC/ABS body, clamp collar, adjustable                                                                                       |
| FD-2250-AB2                                                                                                                                                                                                                                                                                                | 2 [50] ABS Solvent Weld    |                                                 | PVC head and secured stainless steel strainer.                                                                                                 |
| FD-2250-IP2                                                                                                                                                                                                                                                                                                | 2 [50] IPS                 | 7 [45]                                          |                                                                                                                                                |
| FD-2250-AB15                                                                                                                                                                                                                                                                                               | 1 1/2[38] ABS Solvent Weld |                                                 |                                                                                                                                                |
| FD-2250-IP15                                                                                                                                                                                                                                                                                               | 1 1/2 [38] IPS             |                                                 |                                                                                                                                                |
| ADJUSTABLE HEAD ASSY.<br>W/S.S. STRAINER<br>FINISHED FLOOR<br>VENEER<br>FINISHED FLOOR<br>SLAB<br>SHOWER PAN<br>ROUGH FLOOR<br>SLAB<br>METAL THREADED<br>INSERTS                                                                                                                                           |                            |                                                 |                                                                                                                                                |
|                                                                                                                                                                                                                                                                                                            |                            |                                                 |                                                                                                                                                |
| ZURN INDUSTRIES, LLC. ♦ SPECIFICATION DRAINAGE OPERATION ♦ 1801 Pittsburgh Ave. ♦ Erie, PA 16514<br>Phone: 814/455-0921 ♦ Fax: 814/454-7929 ♦ World Wide Web: www.zurn.com<br>In Canada: ZURN INDUSTRIES LIMITED ♦ 3544 Nashua Drive ♦ Mississauga, Ontario L4V1L2 ♦ Phone: 905/405-8272 Fax: 905/405-1292 |                            |                                                 |                                                                                                                                                |