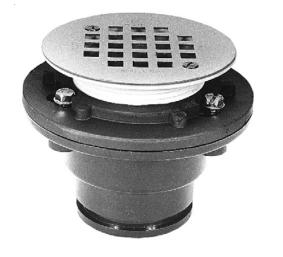

## FD2250 Shower Drain TAG \_\_\_\_\_

Dimensional Data (inches and [ mm ]) are Subject to Manufacturing Tolerances and Change Without Notice

| Product                                                                                                                                                                                                                                                                                                    | 'A' Outlet Connection      | Grate Open<br>Area<br>Sq. In [cm <sup>2</sup> ] | <b>FD2250 Shower Drain</b><br>Recommended for shower area installations where a water-<br>proofing membrane is used. Complete with Dura-coated |
|------------------------------------------------------------------------------------------------------------------------------------------------------------------------------------------------------------------------------------------------------------------------------------------------------------|----------------------------|-------------------------------------------------|------------------------------------------------------------------------------------------------------------------------------------------------|
| FD-2250-PV2                                                                                                                                                                                                                                                                                                | 2 [50] PVC Solvent Weld    |                                                 | cast iron body or PVC/ABS body, clamp collar, adjustable                                                                                       |
| FD-2250-AB2                                                                                                                                                                                                                                                                                                | 2 [50] ABS Solvent Weld    |                                                 | PVC head and secured stainless steel strainer.                                                                                                 |
| FD-2250-IP2                                                                                                                                                                                                                                                                                                | 2 [50] IPS                 | 7 [45]                                          |                                                                                                                                                |
| FD-2250-AB15                                                                                                                                                                                                                                                                                               | 1 1/2[38] ABS Solvent Weld |                                                 |                                                                                                                                                |
| FD-2250-IP15                                                                                                                                                                                                                                                                                               | 1 1/2 [38] IPS             |                                                 |                                                                                                                                                |
| ADJUSTABLE HEAD ASSY.<br>W/S.S. STRAINER<br>FINISHED FLOOR<br>VENEER<br>FINISHED FLOOR<br>SLAB<br>SHOWER PAN<br>ROUGH FLOOR<br>SLAB<br>METAL THREADED<br>INSERTS                                                                                                                                           |                            |                                                 |                                                                                                                                                |
|                                                                                                                                                                                                                                                                                                            |                            |                                                 |                                                                                                                                                |
| ZURN INDUSTRIES, LLC. ♦ SPECIFICATION DRAINAGE OPERATION ♦ 1801 Pittsburgh Ave. ♦ Erie, PA 16514<br>Phone: 814/455-0921 ♦ Fax: 814/454-7929 ♦ World Wide Web: www.zurn.com<br>In Canada: ZURN INDUSTRIES LIMITED ♦ 3544 Nashua Drive ♦ Mississauga, Ontario L4V1L2 ♦ Phone: 905/405-8272 Fax: 905/405-1292 |                            |                                                 |                                                                                                                                                |