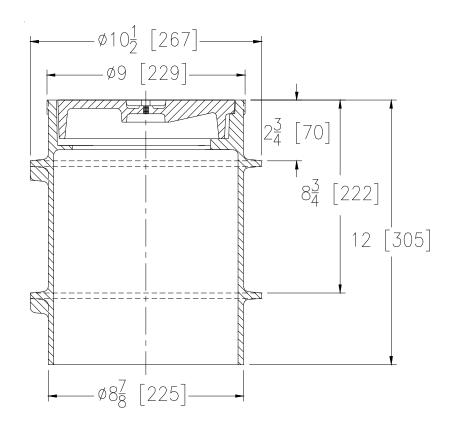

## Z1474 **HEAVY DUTY CLEANOUT HOUSING**

**SPECIFICATION SHEET** 

TAG

Dimensional Data (inches and [ mm ]) are Subject to Manufacturing Tolerances and Change Without Notice

| Α           | Approx. |
|-------------|---------|
| Pipe Size   | Wt. Lbs |
| Inches      | [kg]    |
| 8-3/8 [213] | 40 [18] |