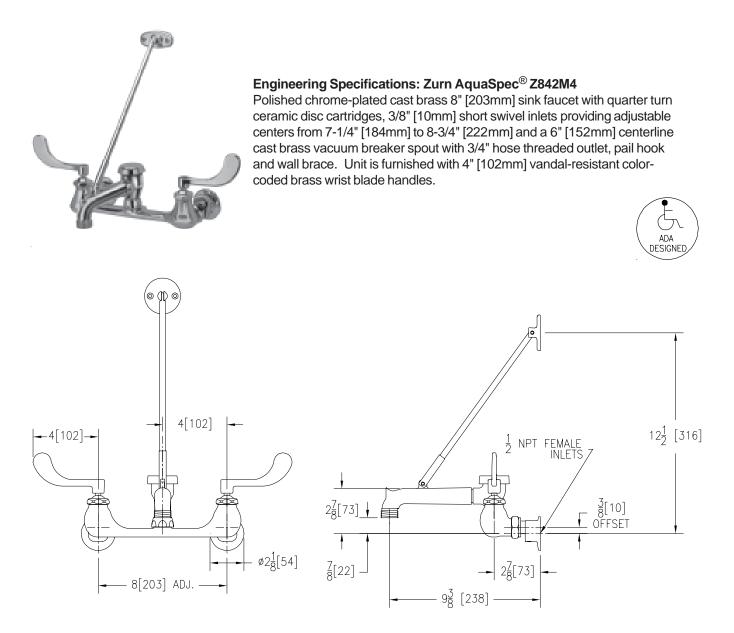

## SINK FAUCET Z842M4

TAG \_\_\_\_\_

Note: All dimensions are for reference only. Do not use for pre-plumbing