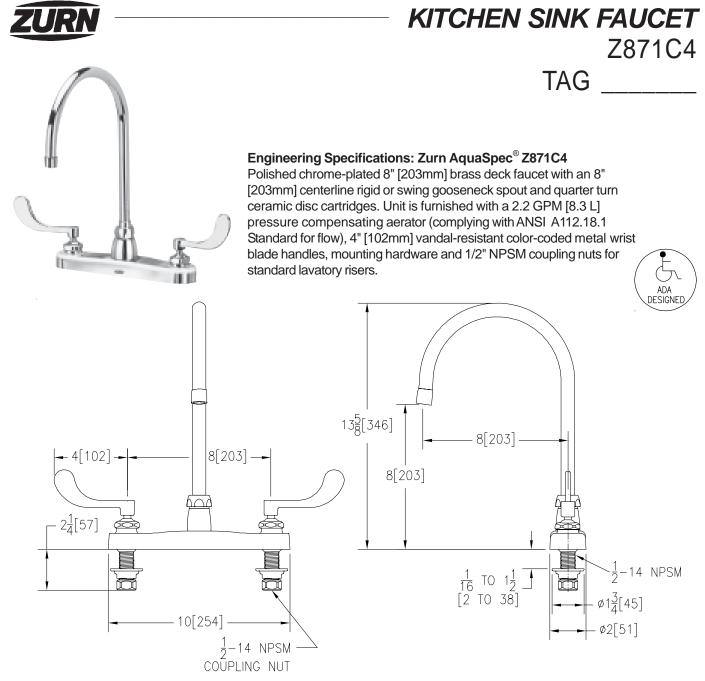

Note: All dimensions are for reference only. Do not use for pre-plumbing

## **OPTIONAL ACCESSORIES**

| Suffix | Description                                                                                                                                                              |
|--------|--------------------------------------------------------------------------------------------------------------------------------------------------------------------------|
| FC     | 2.0 GPM [7.6L] Laminar Flow Control in Base of Spout                                                                                                                     |
| HCT    | Hot/Cold Text Indexes