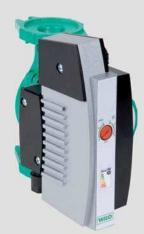

## WILO Stratos-FCO

Up to 80% Energy Savings!\*

<sup>\*</sup> Compared to an uncontrolled circulator.

Look for the UL mark of approval on all of WILO's high-efficiency circulators!

- Energy efficiency class A
- Up to 80% energy savings (compared to an uncontrolled circulator)
- ECM technology-based smart pump
- Max. wattage 59, min. wattage 5.8 (@115v)
- Automatically adjusts to system demands
- · Available in cast iron or bronze
- Flows up to 14 USGPM
- Heads up to 16'
- Available in 115v and 230v
- For use in water and water/glycol applications up to 50% concentration

- Quick installation
- No more over-pumped, noisy zones
- Optional night setback on all models
- De-Blocking/Anti-seizing function
- Easy wiring quick connectors
- Easy set-up (set ∆p-v in feet of head via red button)
- Can replace 12 competitor's models Only one pump in the truck!
- Max. temp 230°F, min. temp 60°F
- Two versions Flanges parallel or perpendicular to the shaft