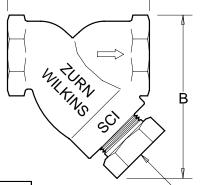

## **DIMENSIONS & WEIGHTS (do not include pkg.)**

| SIZE  |    | DIMENSIONS (approximate) |     |         |     |       | WEIGHT |      |
|-------|----|--------------------------|-----|---------|-----|-------|--------|------|
|       |    | A                        |     | В       |     | С     | WEIGHT |      |
| in.   | mm | in.                      | mm  | in.     | mm  | in.   | lbs.   | kg.  |
| 1/4   | 8  | 3                        | 76  | 2 5/8   | 67  | 3/8   | 2      | 1.0  |
| 3/8   | 10 | 3                        | 76  | 2 5/8   | 67  | 3/8   | 2      | 1.0  |
| 1/2   | 15 | 3                        | 76  | 2 5/8   | 67  | 3/8   | 2      | 1.0  |
| 3/4   | 20 | 4                        | 102 | 3 5/8   | 92  | 3/8   | 3      | 1.5  |
| 1     | 25 | 4 7/8                    | 124 | 4 1/2   | 114 | 3/4   | 5      | 2.5  |
| 1 1/4 | 32 | 5 1/8                    | 130 | 4 11/16 | 119 | 3/4   | 5      | 2.5  |
| 1 1/2 | 40 | 4 11/16                  | 119 | 4 7/8   | 124 | 1     | 8      | 3.5  |
| 2     | 50 | 7 1/8                    | 181 | 5 11/16 | 145 | 1 1/4 | 15     | 7.0  |
| 2 1/2 | 65 | 8 7/8                    | 225 | 6 7/8   | 175 | 1 1/4 | 25     | 11.5 |
| 3     | 80 | 10                       | 254 | 7 1/2   | 191 | 1 1/2 | 39     | 17.5 |