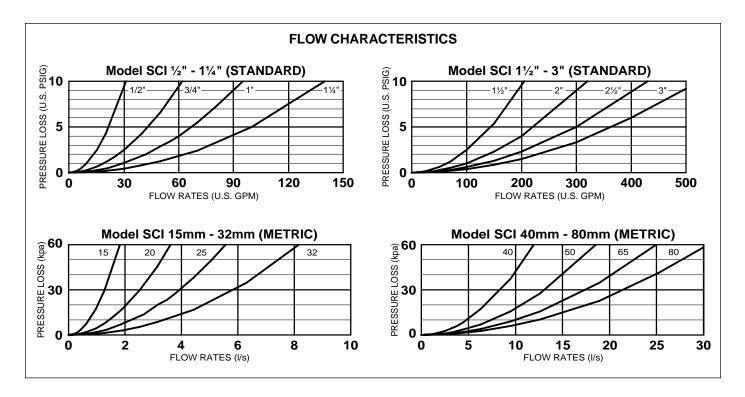

1.0  |
| 3/8   | 10 | 3                        | 76  | 2 5/8   | 67  | 3/8   | 2      | 1.0  |
| 1/2   | 15 | 3                        | 76  | 2 5/8   | 67  | 3/8   | 2      | 1.0  |
| 3/4   | 20 | 4                        | 102 | 3 5/8   | 92  | 3/8   | 3      | 1.5  |
| 1     | 25 | 4 7/8                    | 124 | 4 1/2   | 114 | 3/4   | 5      | 2.5  |
| 1 1/4 | 32 | 5 1/8                    | 130 | 4 11/16 | 119 | 3/4   | 5      | 2.5  |
| 1 1/2 | 40 | 4 11/16                  | 119 | 4 7/8   | 124 | 1     | 8      | 3.5  |
| 2     | 50 | 7 1/8                    | 181 | 5 11/16 | 145 | 1 1/4 | 15     | 7.0  |
| 2 1/2 | 65 | 8 7/8                    | 225 | 6 7/8   | 175 | 1 1/4 | 25     | 11.5 |
| 3     | 80 | 10                       | 254 | 7 1/2   | 191 | 1 1/2 | 39     | 17.5 |



#### **TYPICAL INSTALLATION**

Local codes shall govern installation requirements. Unless otherwise specified, the assembly shall be mounted in accordance with the manufacturer's instructions and the latest edition of the Uniform Plumbing Code.



TYPICAL INSTALLATION

#### **SPECIFICATIONS**

The "Y" type cast iron strainer shall have a 250 lb pressure rating and supplied with a threaded blow-off connection. The main body shall be cast iron (ASTM A 126 Class B). Strainer cap bushing shall be malleable iron. Both the body and bushing shall be coated with a corrosion-resistant black finish. The screens shall be 20 mesh stainless steel and accessible for maintenance without removing the device from the line. The cast iron "Y" type strainer shall be a WILKINS Model SCI.

## Page 2 of 2