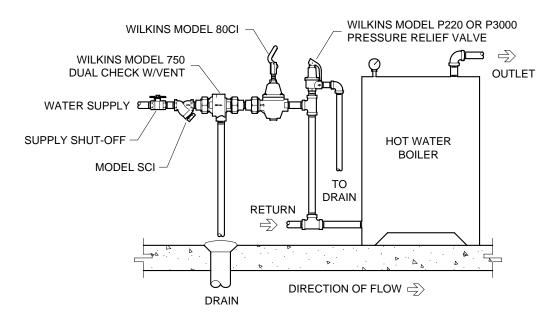

#### **TYPICAL INSTALLATION**

Local codes shall govern installation requirements. Unless otherwise specified, the assembly shall be mounted in accordance with the manufacturer's instructions and the latest edition of the Uniform Plumbing Code.

TYPICAL INSTALLATION