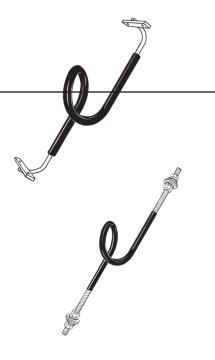

# TWIST-BRACE TREE SUPPORTS NAIL BRACKET STYLE

5/16" round metal rod with a 4 1/2" loop encased in UV resistant vinyl tubing

TB18 18" long, for staking 5-15 gallon trees

TB24 24" long, for staking 5-15 gallon to 24" box trees

1/2" round metal rod with a 4 1/2" loop encased in UV resistant vinyl tubing

TB36 36" long, for staking 24"-36" box trees

1/2" round metal rod with a 7 1/2" loop encased in UV resistant vinyl tubing

TB42 42" long, for staking 30"-42" box trees