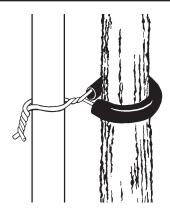

## **HOSE & WIRE TREE SUPPORTS**

12 Gauge galvanized wire encased in 10 1/2" long UV resistant vinyl tubing

HW27 27" long, for staking 5-15 gallon trees HW36 36" long, for staking 24" box trees

HW3616 36" long, for staking 24" box trees HW4816 48" long, for staking 24" box trees