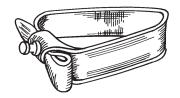

## **UV** resistant Flexible Vinyl

CT18 18" Long. For Staking of a 5 Gallon TreeCT24 24" Long. For Staking of a 15 Gallon TreeCT32 32" Long. For Staking of a 24" Box Tree