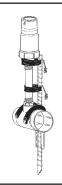

## SPRINKLER STABILIZER

SS24 Use to secure pipe and sprinkler heads to prevent movement, vandalism and damage