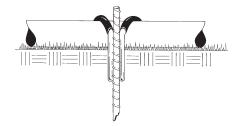

## **HOSE & WIRE TREE SUPPORTS**

12 Gauge galvanized wire encased in 10 1/2" long UV resistant vinyl tubing

HW27 27" long, for staking 5-15 gallon trees HW36 36" long, for staking 24" box trees

HW3616 36" long, for staking 24" box trees HW4816 48" long, for staking 24" box trees