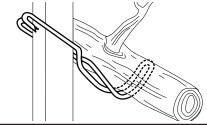

# TWIST-BRACE TREE SUPPORTS NAIL BRACKET STYLE

5/16" round metal rod with a 4 1/2" loop encased in UV resistant vinyl tubing

TB18 18" long, for staking 5-15 gallon trees

TB24 24" long, for staking 5-15 gallon to 24" box trees

1/2" round metal rod with a 4 1/2" loop encased in UV resistant vinyl tubing

TB36 36" long, for staking 24"-36" box trees

1/2" round metal rod with a 7 1/2" loop encased in UV resistant vinyl tubing

TB42 42" long, for staking 30"-42" box trees