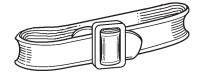

## **CINCH-BELT TREE SUPPORT**

**UV** resistant Flexible Vinyl

CB250 250' Roll For Staking Trees.

Comes with 70 Buckles Per Roll—Extra Buckles Are Available