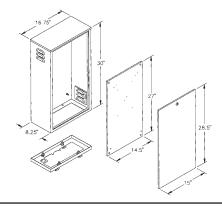

## LD-16S 16"Wide Cabinet

- 16.75" Wide,30" High, 8.25 Deep
- 100% Stainless Steel
- Weather Resistant
- UL Listed
- NEMA 3R Rated
- Cam Style Lock
- Removable, Predrilled Backboard
- Louvered For Ventilation