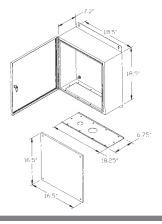

## LD-18SW 18"Wide Wall Mount Cabinet

- 18" Wide, 18" High, 7" Deep
- 100% Stainless Steel
- Weather Resistant
- UL Listed
- NEMA 3R Rated
- Cam Style Lock
- Removable, Predrilled Backboard