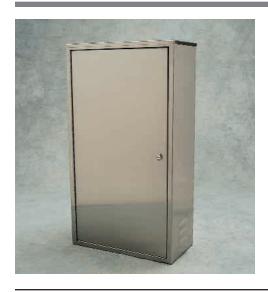

## THE WEATHER RESISTANT CABINET

- 100% stainless steel construction assures long-term, rustproof durability
- Removable, predrilled backboard provides for easy installation and an attractive finished product
- Chameleon effect of the natural brushed stainless steel finish provides an unobtrusive quality
- Filtered side louvers at bottom and top allow cross flow ventilation
- Cam style lock for convenient access
- Available in pedestal or wall mount
- Ten year limited warranty
- NEMA 3R rated