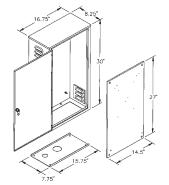

## LD-16SW 16"Wide Wall Mount Cabinet

- 16.75" Wide, 30" High, 8.25" Deep
- 100% Stainless Steel
- Weather Resistant
- UL Listed
- NEMA 3R Rated
- Cam Style Lock
- Removable, Predrilled Backboard
- Louvered For Ventilation