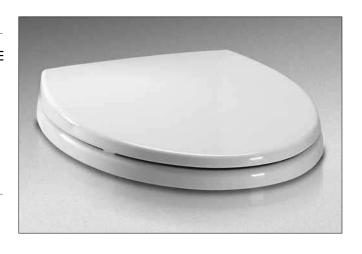

# SOFTCLOSE® Seat

### PRODUCT SPECIFICATION

Seat shall be model # SS114 or # SS113\_\_\_\_\_ Seat shall be solid plastic with closed front seat and cover. Wide back design shall feature a rounded cover with integral bumpers. Hinges to be color matched with noncorrosive nylon stud and nut.