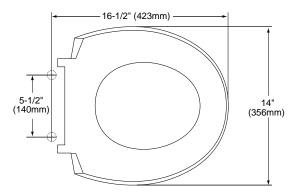

#### **MODELS**

- SS114 Elongated SOFTCLOSE seat
- SS113 Round SOFTCLOSE seat

#### SS113 - Round SOFTCLOSE Seat

SS114 - Elongated SOFTCLOSE Seat

TOTO®

These dimensions and specifications are subject to change without notice