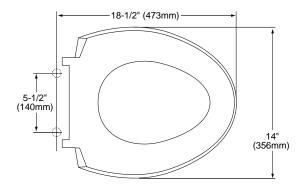

#### **MODELS**

- SS114 Elongated SOFTCLOSE seat
- SS113 Round SOFTCLOSE seat

#### SS113 - Round SOFTCLOSE Seat

SS114 - Elongated SOFTCLOSE Seat

TOTO®

These dimensions and specifications are subject to change without notice