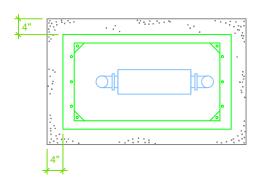

## STRONGBOX SMOOTH TOUCH LOW PROFILE

## TOP VIEW PAD

SMOOTH TOUCH ANCHOR BASE.

MOUNTING BASE SECURED IN CONCRETE WITH %" J BOLTS (4 PLACES).

EXISTING CONCRETE CORNERS WILL NEED TO 3/8"x 3" REDHEAD ANCHORS.