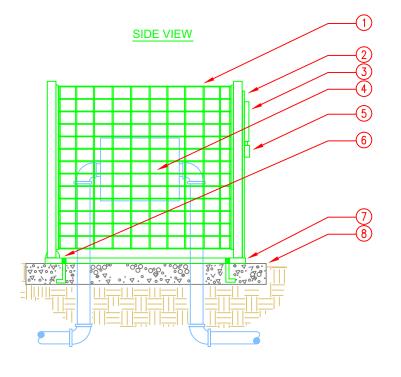

## LEGEND

- STRONGBOX SMOOTH TOUCH BACKFLOW CAGE AS SPECIFIED PER SIZE.
- 2. ENCLOSURE LOCKING SWING DOOR (DOOR MOUNTED TO ANCHOR BASE)
- 3. PADLOCK PROTECTIVE COVER.
- 4. BACKFLOW PREVENTER.
- 5. PADLOCK.

- 6. ENCLOSURE SWIVEL POINT ATTACHED TO MOUNTING BASE. ENCLOSURE SECURED TO BASE ( 6 PLACES )
- 7. ANCHOR BASE MOUNT.
- 8. POURED CONCRETE BASE, 6" MINIMUM THICKNESS. EXTEND 4" BEYOND OUTSIDE DIMENSIONS OF ENCLOSURE.