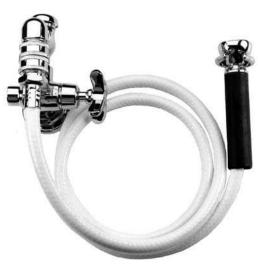

#### 🗆 SC-5912-IS

Commander hose bibb and mop fitting and spray assembly. Transition fitting (3/4" hose x 1/2" NPTM). 69" white vinyl reinfoced hose. Insulated handle. Spray outlet and wall hook.