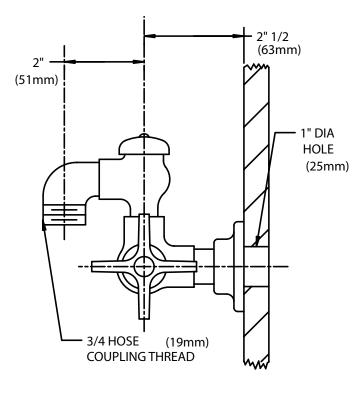

ittings**

#### **GENERAL SPECIFICATION**

Polished chrome plated brass Commander hose bibb and mop fitting with 1/4 turn ceramic cartridges covered by a 25-year warranty. Integral stop. Vandal-resistant four-arm handle with color-coded index. Wall flange. Vacuum breaker. 3/4" hose end nozzle. 1/2" NPTF inlet.

#### 🗆 SC-5911-IS

Commander hose bibb and mop fitting.

#### 🗆 SC-5912-IS

Commander hose bibb and mop fitting and spray assembly. Transition fitting (3/4" hose x 1/2" NPTM). 69" white vinyl reinfoced hose. Insulated handle. Spray outlet and wall hook.

#### OPTIONS

| SUFFIX | DESCRIPTION                                    |
|--------|------------------------------------------------|
|        | Self-closing valve on handle (SC-5912-IS only) |



## **Rough-Ins**

#### SC-5911-IS



SC-5912-IS