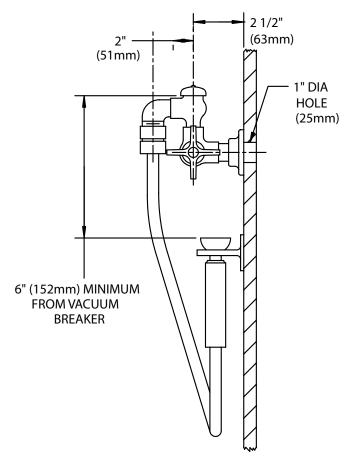

# **GENERAL SPECIFICATION**

Polished chrome plated brass Commander hose bibb and mop fitting with 1/4 turn ceramic cartridges covered by a 25-year warranty. Integral stop. Vandal-resistant four-arm handle with color-coded index. Wall flange. Vacuum breaker. 3/4" hose end nozzle. 1/2" NPTF inlet.

#### 🗆 SC-5911-IS

Commander hose bibb and mop fitting.

#### 🗆 SC-5912-IS

Commander hose bibb and mop fitting and spray assembly. Transition fitting (3/4" hose x 1/2" NPTM). 69" white vinyl reinfoced hose. Insulated handle. Spray outlet and wall hook.

#### OPTIONS

| SUFFIX | DESCRIPTION                                    |
|--------|------------------------------------------------|
|        | Self-closing valve on handle (SC-5912-IS only) |



## **Rough-Ins**

#### SC-5911-IS



SC-5912-IS