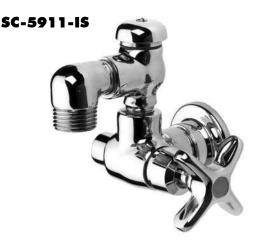

# **SPEAKMAN**<sup>®</sup>

### 







### **Hose Bibb and Mop Fittings**

#### **GENERAL SPECIFICATION**

Polished chrome plated brass Commander hose bibb and mop fitting with 1/4 turn ceramic cartridges covered by a 25-year warranty. Integral stop. Vandal-resistant four-arm handle with color-coded index. Wall flange. Vacuum breaker. 3/4" hose end nozzle. 1/2" NPTF inlet.

#### 🗆 SC-5911-IS

Commander hose bibb and mop fitting.

#### 🗆 SC-5912-IS

Commander hose bibb and mop fitting and spray assembly. Transition fitting (3/4" hose x 1/2" NPTM). 69" white vinyl reinfoced hose. Insulated handle. Spray outlet and wall hook.

#### OPTIONS

| SUFFIX | DESCRIPTION                                    |
|--------|------------------------------------------------|
|        | Self-closing valve on handle (SC-5912-IS only) |



## *