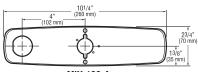

# 4 Inch Trim Plates For 4" (102 mm) Centerset Sink

ETF-295-A

For use with ETF-80 and EBF-85 faucets

ETF-313-A

For use with ETF-660 and ETF-770 faucets

ETF-640-A

For use with ESD-30880 and ESD-35187 faucets with soap/faucet combination

ETF-312-A

For use with EAF-200/250/275.

ETF-607-A

For use with EAF-100/150, ETF-610,

MIX-101-A

For use with ELF-10, ESF-20, ETF-80, ELF-10, ESF-20 and EBF-187 faucets ETF-700, EBF-615 and EBF-750 faucets ETF-880, EBF-85 and EBF-187 faucets with above deck mixing valve