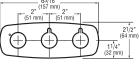

# 4 Inch Trim Plates For 4" (102 mm) Centerset Sink

ETF-295-A

For use with ETF-80 and EBF-85 faucets

ETF-313-A

For use with ETF-660 and ETF-770 faucets

ETF-640-A

For use with ESD-30880 and ESD-35187 faucets with soap/faucet combination

For use with SF-2100/2200/2400 faucets

ETF-299-A

For use with ETF-80 and EBF-85 faucets with soap/faucet combination

For use with ETF-660 and ETF-770 faucets with above deck mixing valve

For use with ETF-880 faucets