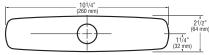

## Specifications

Trim Plates are Chrome Plated Brass and are available for both 4" (102 mm) and 8" (203 mm) Centerset sinks.

### 8 Inch Trim Plates For 8" (203 mm) Centerset Sink

ETF-432-A

ETF-433-A

For use with ETF-660 and ETF-770 faucets

For use with ETF-600 and EBF-650 faucets

MIX-106-A

For use with ETF-610, ETF-700, EBF-615 and EBF-750 faucets with above deck mixing valve

ETF-608-A

For use with EAF-100/150, ETF-610, ETF-700, EBF-615 and EBF-750 faucets

SFP-22

For use with SF-2100/2200/2400 faucets and EAF-35-A with 8" centerset

For use with ETF-660 and ETF-770

faucets with above deck mixing valve

ETF-510-A

For use with EAF-200/250/275, ELF-10, ESF-20, ETF-80, ETF-880, EBF-85 and EBF-187 faucets

MIX-104-A

For use with ELF-10, ESF-20, ETF-80, ETF-880, EBF-85 and EBF-187 faucets with above deck mixing valve