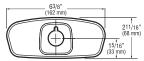

## Specifications

Trim Plates are Chrome Plated Brass and are available for both 4" (102 mm) and 8" (203 mm) Centerset sinks.

### 8 Inch Trim Plates For 8" (203 mm) Centerset Sink

ETF-432-A

ETF-433-A

For use with ETF-660 and ETF-770 faucets

For use with ETF-600 and EBF-650 faucets

MIX-106-A

For use with ETF-610, ETF-700, EBF-615 and EBF-750 faucets with above deck mixing valve