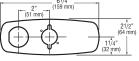

## Specifications

Trim Plates are Chrome Plated Brass and are available for both 4" (102 mm) and 8" (203 mm) Centerset sinks.

# 4 Inch Trim Plates For 4" (102 mm) Centerset Sink

ETF-295-A

For use with ETF-80 and EBF-85 faucets

ETF-313-A

For use with ETF-660 and ETF-770 faucets

ETF-640-A

For use with ESD-30880 and ESD-35187 faucets with soap/faucet combination