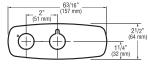

## Specifications

Trim Plates are Chrome Plated Brass and are available for both 4" (102 mm) and 8" (203 mm) Centerset sinks.

# 4 Inch Trim Plates For 4" (102 mm) Centerset Sink

ETF-295-A

For use with ETF-80 and EBF-85 faucets

ETF-313-A

For use with ETF-660 and ETF-770 faucets

ETF-640-A

For use with ESD-30880 and ESD-35187 faucets with soap/faucet combination