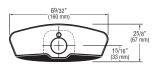

## Specifications

Trim Plates are Chrome Plated Brass and are available for both 4" (102 mm) and 8" (203 mm) Centerset sinks.

### 8 Inch Trim Plates For 8" (203 mm) Centerset Sink

ETF-432-A

ETF-433-A

For use with ETF-660 and ETF-770 faucets

For use with ETF-600 and EBF-650 faucets

MIX-106-A

For use with ETF-610, ETF-700, EBF-615 and EBF-750 faucets with above deck mixing valve