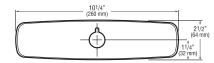

## Specifications

Trim Plates are Chrome Plated Brass and are available for both 4" (102 mm) and 8" (203 mm) Centerset sinks.

### 8 Inch Trim Plates For 8" (203 mm) Centerset Sink

ETF-432-A

ETF-433-A

For use with ETF-660 and ETF-770 faucets

For use with ETF-600 and EBF-650 faucets

MIX-106-A

For use with ETF-610, ETF-700, EBF-615 and EBF-750 faucets with above deck mixing valve