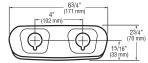

### 8 Inch Trim Plates For 8" (203 mm) Centerset Sink

ETF-432-A

ETF-433-A

For use with ETF-660 and ETF-770 faucets

For use with ETF-600 and EBF-650 faucets

MIX-106-A

For use with ETF-610, ETF-700, EBF-615 and EBF-750 faucets with above deck mixing valve

ETF-608-A

For use with EAF-100/150, ETF-610, ETF-700, EBF-615 and EBF-750 faucets

SFP-22

For use with SF-2100/2200/2400 faucets and EAF-35-A with 8" centerset

For use with ETF-660 and ETF-770

faucets with above deck mixing valve