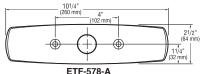

# 4 Inch Trim Plates For 4" (102 mm) Centerset Sink

ETF-295-A

For use with ETF-80 and EBF-85 faucets

ETF-313-A

For use with ETF-660 and ETF-770 faucets

ETF-640-A

For use with ESD-30880 and ESD-35187 faucets with soap/faucet combination

For use with SF-2100/2200/2400 faucets

ETF-299-A

For use with ETF-80 and EBF-85 faucets with soap/faucet combination

For use with ETF-660 and ETF-770 faucets with above deck mixing valve

For use with ETF-880 faucets