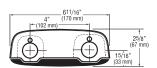

### 8 Inch Trim Plates For 8" (203 mm) Centerset Sink

ETF-432-A

ETF-433-A

For use with ETF-660 and ETF-770 faucets

For use with ETF-600 and EBF-650 faucets

MIX-106-A

For use with ETF-610, ETF-700, EBF-615 and EBF-750 faucets with above deck mixing valve

ETF-608-A

For use with EAF-100/150, ETF-610, ETF-700, EBF-615 and EBF-750 faucets

SFP-22

For use with SF-2100/2200/2400 faucets and EAF-35-A with 8" centerset

For use with ETF-660 and ETF-770

faucets with above deck mixing valve