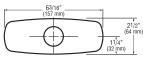

## Specifications

Trim Plates are Chrome Plated Brass and are available for both 4" (102 mm) and 8" (203 mm) Centerset sinks.

### 8 Inch Trim Plates For 8" (203 mm) Centerset Sink

ETF-432-A

ETF-433-A

For use with ETF-660 and ETF-770 faucets

For use with ETF-600 and EBF-650 faucets

MIX-106-A

For use with ETF-610, ETF-700, EBF-615 and EBF-750 faucets with above deck mixing valve