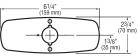

## Specifications

Trim Plates are Chrome Plated Brass and are available for both 4" (102 mm) and 8" (203 mm) Centerset sinks.

# 4 Inch Trim Plates For 4" (102 mm) Centerset Sink

ETF-295-A

For use with ETF-80 and EBF-85 faucets

ETF-313-A

For use with ETF-660 and ETF-770 faucets

ETF-640-A

For use with ESD-30880 and ESD-35187 faucets with soap/faucet combination