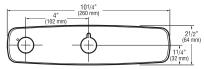

## Specifications

Trim Plates are Chrome Plated Brass and are available for both 4" (102 mm) and 8" (203 mm) Centerset sinks.

### 8 Inch Trim Plates For 8" (203 mm) Centerset Sink

ETF-432-A

ETF-433-A

For use with ETF-660 and ETF-770 faucets

For use with ETF-600 and EBF-650 faucets

MIX-106-A

For use with ETF-610, ETF-700, EBF-615 and EBF-750 faucets with above deck mixing valve

ETF-608-A

For use with EAF-100/150, ETF-610, ETF-700, EBF-615 and EBF-750 faucets

SFP-22

For use with SF-2100/2200/2400 faucets and EAF-35-A with 8" centerset

For use with ETF-660 and ETF-770

faucets with above deck mixing valve

ETF-510-A

For use with EAF-200/250/275, ELF-10, ESF-20, ETF-80, ETF-880, EBF-85 and EBF-187 faucets

MIX-104-A

For use with ELF-10, ESF-20, ETF-80, ETF-880, EBF-85 and EBF-187 faucets with above deck mixing valve