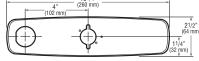

## Specifications

Trim Plates are Chrome Plated Brass and are available for both 4" (102 mm) and 8" (203 mm) Centerset sinks.

# 4 Inch Trim Plates For 4" (102 mm) Centerset Sink

ETF-295-A

For use with ETF-80 and EBF-85 faucets

ETF-313-A

For use with ETF-660 and ETF-770 faucets

ETF-640-A

For use with ESD-30880 and ESD-35187 faucets with soap/faucet combination