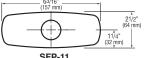

ETF-510-A

For use with EAF-200/250/275, ELF-10, ESF-20, ETF-80, ETF-880, EBF-85 and EBF-187 faucets

MIX-104-A

For use with ELF-10, ESF-20, ETF-80, ETF-880, EBF-85 and EBF-187 faucets with above deck mixing valve