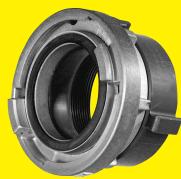

**REGULARLY FUR** aluminum with Storz national pipe thread o

> 10.2 cm 15.2 cm 5" STORZ X 6" NPT

15.2 cm 6" STORZ X 6" NPT

15.2 cm

Size

4" STORZ

10.2 cm 5" STORZ 12.7 cm

6" STORZ 15.2 cm