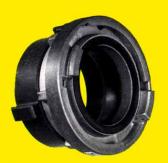

**REGULARLY FUR** aluminum with Storz national pipe thread o

> 10.2 cm 15.2 cm 5" STORZ X 6" NPT

15.2 cm 6" STORZ X 6" NPT

15.2 cm

Size

4" STORZ

10.2 cm 5" STORZ 12.7 cm

6" STORZ 15.2 cm