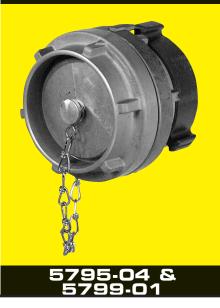

12.7 cm

15.2 cm

STORZ BLIND CAPS WITH CHAINS

SPECIFY: Model num

Model No.

5795-01

5795-02 5795-03

5795-04

5795-05

5795-06

Model No.

5799-01

5799-02

5799-03

| RNISHED: Hard coate<br>z on one end and femal<br>on the other.<br>nber for size |  |
|---------------------------------------------------------------------------------|--|
| Size                                                                            |  |
| 4" STORZ X 4" NPT<br>10.2 cm 10.2 cm                                            |  |
| 5" STORZ X 4" NPT<br>12.7 cm 10.2 cm                                            |  |
| 6" STORZ X 4" NPT<br>15.2 cm 10.2 cm                                            |  |
| 4" STORZ X 6" NPT                                                               |  |

5795-04

5799-03

## 5795-01

## 5799-01

5795-01 8 99-01 57

Call for availability of other **STORZ** configurations

Page 5-7