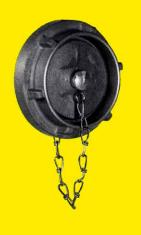

12.7 cm

15.2 cm

STORZ BLIND CAPS WITH CHAINS

SPECIFY: Model num

Model No.

5795-01

5795-02 5795-03

5795-04

5795-05

5795-06

Model No.

5799-01

5799-02

5799-03

| RNISHED: Hard coate<br>z on one end and femal<br>on the other.<br>nber for size |  |
|---------------------------------------------------------------------------------|--|
| Size                                                                            |  |
| 4" STORZ X 4" NPT<br>10.2 cm 10.2 cm                                            |  |
| 5" STORZ X 4" NPT<br>12.7 cm 10.2 cm                                            |  |
| 6" STORZ X 4" NPT<br>15.2 cm 10.2 cm                                            |  |
| 4" STORZ X 6" NPT                                                               |  |

5795-04

5799-03

## 5795-01

## 5799-01

5795-01 8 99-01 57

Call for availability of other **STORZ** configurations

Page 5-7