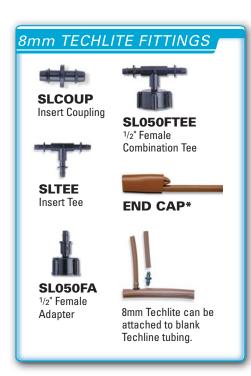

### **Applications**

 Fits Techline® CV, Techline® and Techlite® Dripperlines

#### Features/Benefits

- Barbed fittings for secure fit and easy installation without glue or tools
- Maximum recommended system pressure: 50 psi; 8mm fittings: 25 psi
- UV resistant
- Durable one-piece construction
- Allows for easy on-site inspection of proper fitting installation

\*End Cap can be made from Techline CV, Techline or 17mm Techlite Dripperline by folding 8mm Techlite tubing over twice and sliding 11/4" cut section over the end.