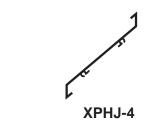

## **Standard Construction:**

Available Blade Styles: "J" Blade - XPHJ - 4 (XAJ-4)

"Z" Blade - XPHZ - 4 (XAZ-4)

.081 (2.1 mm) extruded aluminum (6063-T5).

"Z" Blade - XPHZ-6 (XAZ-6)

.100 (2.5 mm) extruded aluminum (6063-T5). See specific louver sheets for blade angle,