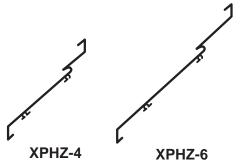

## **Standard Construction:**

Available Blade Styles: "J" Blade - XPHJ - 4 (XAJ-4)

"Z" Blade - XPHZ - 4 (XAZ-4)

.081 (2.1 mm) extruded aluminum (6063-T5).

"Z" Blade - XPHZ-6 (XAZ-6)

.100 (2.5 mm) extruded aluminum (6063-T5). See specific louver sheets for blade angle,