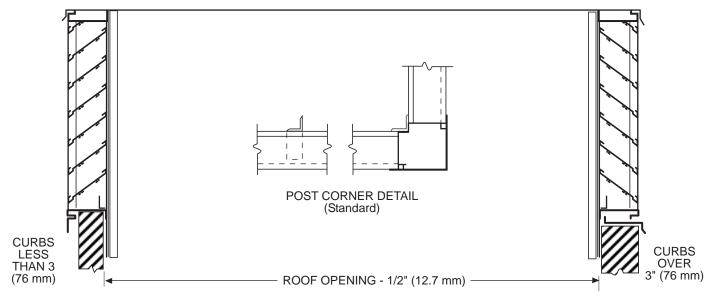

.                                    |                        |
|                         | Other:                                            | C ARC                  |
| Finish:                 | Prime Coat.                                       |                        |
|                         | Baked Enamel.                                     | XPHD-6                 |
|                         | Clear Anodize - 204-R1 and 215-R1                 |                        |
|                         | Integral Color Anodize                            |                        |
|                         | Kynar 500 Enamel.                                 |                        |
|                         | Other:                                            |                        |



Specifications are correct at time of printing. However, as part of our 'continuous improvement program,' we reserve the right to make further improvements without notice. © 1999 NCA Manufacturing

| Project:   | Contractor:  |
|------------|--------------|
| Location:  | Address:     |
| Architect: | P.O. Number: |
| Engineer:  | Date:        |