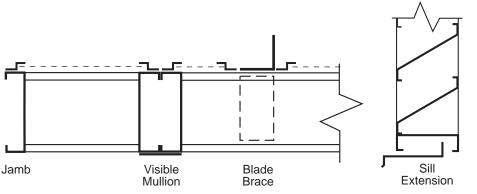

Sill Extensions:

1-1/2" (38 mm) (front or rear) Flange: Material: Various materials and gauges

Notes: Louvers fabricated 1/4" (6.4 mm) under

opening size unless otherwise noted.

Specifications are correct at time of printing. However, as part of our 'continuous improvement program,' we reserve the right to make further improvements without notice. © JULY, 2000 NCA Manufacturing

Flange

Frame