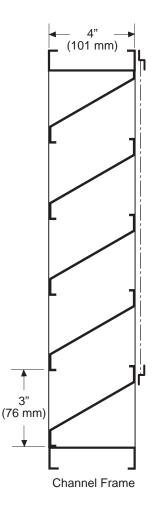

Frame: 4" (101 mm) x 20 ga. galvanized steel.

Blades: 20 ga. galvanized steel,

approximately 3" (76 mm) on centers.

**Blade Angle:** 

Screen: Bird screen - 1/2" x 1/2" (12.7 mm x 12.7 mm) x 19 ga.

galvanized steel, in a removable frame on interior of louver.