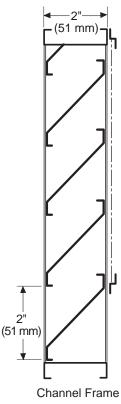

Frame: 2" (51 mm) x 20 ga. galvanized steel.

Blades: 20 ga. galvanized steel,

approximately 2" (51 mm) on centers.

**Blade Angle:** 

Screen: Bird screen - 1/2" x 1/2" (12.7 mm x 12.7 mm x 19 ga.

galvanized steel, in a removable frame on interior of louver.