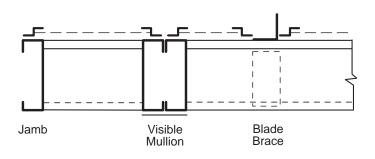

Frame: 2" (51 mm) x 20 ga. galvanized steel.

Blades: 20 ga. galvanized steel,

approximately 2" (51 mm) on centers.

**Blade Angle:** 

Screen: Bird screen - 1/2" x 1/2" (12.7 mm x 12.7 mm x 19 ga.

galvanized steel, in a removable frame on interior of louver.