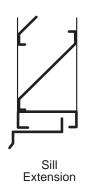

Sill Extensions:

Flange: 1-1/2" (38 mm) (front or rear) Material: Various materials and gauges

Notes: Louvers fabricated 1/4" (6.4 mm) under

opening size unless otherwise noted.

Specifications are correct at time of printing. However, as part of our 'continuous improvement program,' we reserve the right to make further improvements without notice. © JULY, 2000 NCA Manufacturing