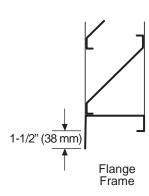

Sill Extensions:

Flange: 1-1/2" (38 mm) (front or rear) Material: Various materials and gauges

Notes: Louvers fabricated 1/4" (6.4 mm) under

opening size unless otherwise noted.

Specifications are correct at time of printing. However, as part of our 'continuous improvement program,' we reserve the right to make further improvements without notice. © JULY, 2000 NCA Manufacturing