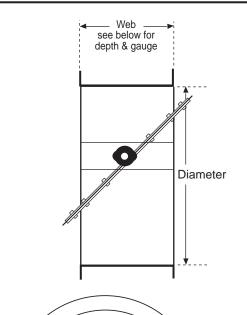

Materials: Special Materials or gauges.

Notes: • All dampers must be installed

square and free from racking.

|                              | <b>D</b>                   |                              |                |
|------------------------------|----------------------------|------------------------------|----------------|
|                              | Dimensio                   | ons                          |                |
| Diameter                     | Flange                     | Web                          | Axle Diameter  |
| 4" - 8" (101 mm - 203 mm)    | 1-1/4" (31.8 mm) x 10 ga.  | 6" (152 mm) x 10 ga.         | 1/2" (12.7 mm) |
| 9" - 12" (228 mm - 304 mm)   | 1-1/2" (38 mm) x 10ga.     | 9" (228 mm) x 10 ga.         | 3/4" (19.1 mm) |
| 13" - 24" (330 mm - 609 mm)  | 1-1/2" (38 mm) x 10ga.     | 9" (228 mm) x 10 ga.         | 3/4" (19.1 mm) |
| 25" - 32" (635 mm - 813 mm)  | 2" x 1/4" (51 mm x 6.4 mm) | 12" x 1/4" (304 mm x 6.4 mm) | 3/4" (19.1 mm) |
| 33" - 44" (838 mm - 1117 mm) | 2" x 1/4" (51 mm x 6.4 mm) | 12" x 1/4" (304 mm x 6.4 mm) | 1" (25.4 mm)   |