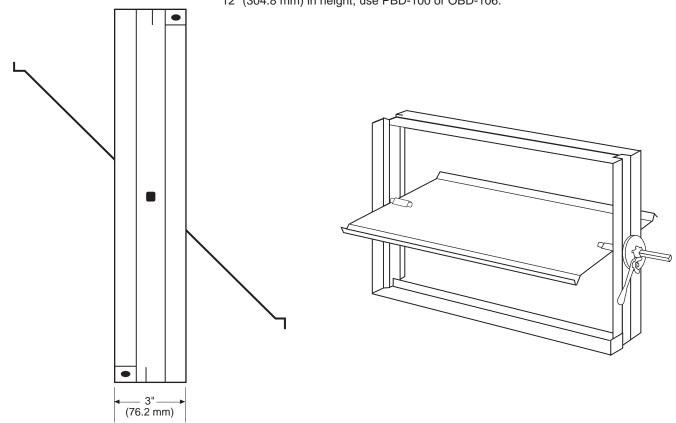

## **Standard Construction:**

PBD-20 - 02-05

Engineer:

Frame: 18 ga. galvanized steel. Blades: 18 ga. galvanized steel.

1/4" (6.4 mm) square plated steel. Axle:

Finish: Mill galvanized.

Size: Minimum - 6" x 4" (152.4 mm x 101.6 mm)

Maximum - 36" x 12" (914.4 mm x 304.8 mm)

Operator: Locking quadrant.

Notes:

• All dampers are fabricated 1/4" (6.4 mm) under listed size

unless otherwise specified "actual or exact".

All dampers must be installed with blades running

horizontally.

Maximum recommended velocity is 1500 PPM.

• For SMACNA compliance for dampers over

12" (304.8 mm) in height, use PBD-100 or OBD-106.

Specifications are correct at time of printing. However, as part of our 'continuous improvement program,' we reserve the right to make further improvements without notice. © 1999 NCA Manufacturing