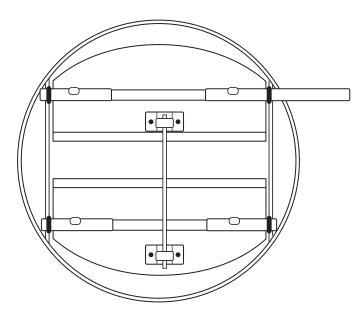

## **Standard Construction:**

Frame: 2" (50.8 mm) x 12 ga. galvanized steel rolled and welded.

Blades: 16 ga. galvanized steel.

Bearings: Permanently lubricated oilite bronze,

press fit into frame.

Axles: 1/2" (12.7 mm) dia. plated steel.

**Linkage:** Commercial grade, brass pivots, machine riveted to blade.

Linkage Tie Rod: 1/4" (6.4 mm) dia. plated steel.

Operator Shaft: 6" x 1/2" (152.4 mm x 12.7 mm) dia. plated steel.

Finish: Mill galvanized.

**Size:** Minimum - 14" (355.6 mm) Maximum - 40" (1,016 mm)

Options:

**Seals:** Polyurethane foam and vinyl blade seals

Polyurethane foam and stainless steel jamb seals

**Operators:** Motor mounting - factory furnished or by others.

Manual quadrant or chain operator.

Finish: Painted finishes.

Notes: • All dampers are fabricated 1/4" (6.4 mm) under listed size

unless otherwise specified "actual or exact".

• All dampers must be installed with blades running horizontally.