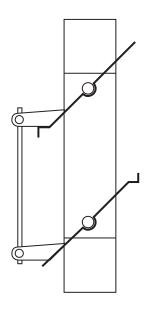

**Linkage:** Commercial grade, brass pivots, machine riveted to blade.

Linkage Tie Rod: 1/4" (6.4 mm) dia. plated steel.

Operator Shaft: 6" x 1/2" (152.4 mm x 12.7 mm) dia. plated steel.

Finish: Mill galvanized.

Manual quadrant or chain operator.

Finish: Painted finishes.

Notes: • All dampers are fabricated 1/4" (6.4 mm) under listed size

unless otherwise specified "actual or exact".

• All dampers must be installed with blades running horizontally.