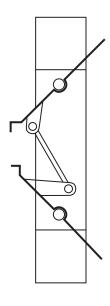

**Linkage:** Commercial grade, brass pivots, machine riveted to blade.

**Linkage Tie Rod:** 1/4" (6.4 mm) dia. plated steel.

Operator Shaft: 6" x 1/2" (152.4 mm x 12.7 mm) dia. plated steel.

Finish: Mill galvanized.