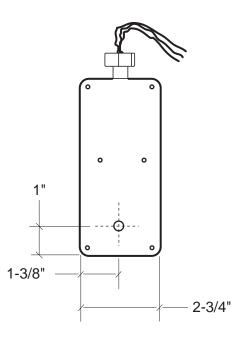

## **Specifications:**

**MP-2923 MP-2920 Electrical:** 120 volts A.C., 60 Hz, 1 phase 24 volts, A.C., 60 Hz, 1 phase Running: .36 Amperes 1.5 Amperes Holding: .38 Amperes 1.6 Amperes Shaded pole, 2 position, spirng return Shaded pole, 2 position, spirng return Motor: **Torque:** Stall: 57 in. lbs. 43 in. lbs. Restart: 32 in. lbs. 30 in. lbs. **Rotation:** 2.0 RPM, CCW 2.0 RPM, CCW **Construction:** Die cast aluminum Housing: **Bearings:** Bronze, Semi-oiless, maintenance free. Gears: Precision machine cut. **Normal Application:** Actuator is for two position, spring return application. With power on, actuator runs to open (or close) damper, with power off, external spring returns damper to opposite position.