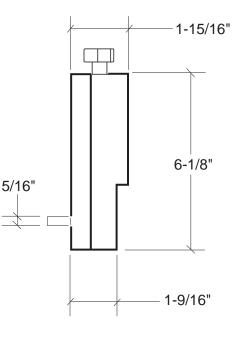

## **Specifications:**

**MP-2923 MP-2920 Electrical:** 120 volts A.C., 60 Hz, 1 phase 24 volts, A.C., 60 Hz, 1 phase Running: .36 Amperes 1.5 Amperes Holding: .38 Amperes 1.6 Amperes Shaded pole, 2 position, spirng return Shaded pole, 2 position, spirng return Motor: **Torque:** Stall: 57 in. lbs. 43 in. lbs. Restart: 32 in. lbs. 30 in. lbs. **Rotation:** 2.0 RPM, CCW 2.0 RPM, CCW **Construction:** Die cast aluminum Housing: **Bearings:** Bronze, Semi-oiless, maintenance free. Gears: Precision machine cut. **Normal Application:** Actuator is for two position, spring return application. With power on, actuator runs to open (or close) damper, with power off, external spring returns damper to opposite position.