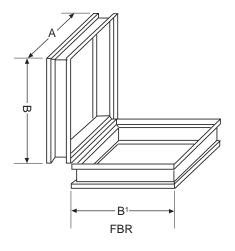

## FACE & BY-PASS MIXING DAMPERS CONFIGURATIONS & SUFFIXES FOR CONTROL DAMPER SERIES 57 & 59

VERTICAL SUFFIX: FB-V

HORIZONTAL SUFFIX: FB-H

RIGHT ANGLE SUFFIX: FB-R

\*NOTE: "A" DIMENSION IS PARALLEL TO BLADE AXIS (i.e. DAMPER WIDTH).