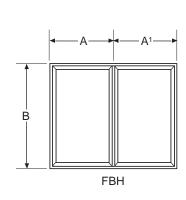

## FACE & BY-PASS MIXING DAMPERS CONFIGURATIONS & SUFFIXES FOR CONTROL DAMPER SERIES 57 & 59

VERTICAL SUFFIX: FB-V

HORIZONTAL SUFFIX: FB-H

RIGHT ANGLE SUFFIX: FB-R

\*NOTE: "A" DIMENSION IS PARALLEL TO BLADE AXIS (i.e. DAMPER WIDTH).