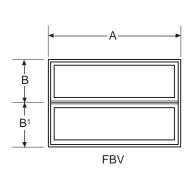

## FACE & BY-PASS MIXING DAMPERS CONFIGURATIONS & SUFFIXES FOR CONTROL DAMPER SERIES 57 & 59

VERTICAL SUFFIX: FB-V

HORIZONTAL SUFFIX: FB-H

RIGHT ANGLE SUFFIX: FB-R

\*NOTE: "A" DIMENSION IS PARALLEL TO BLADE AXIS (i.e. DAMPER WIDTH).