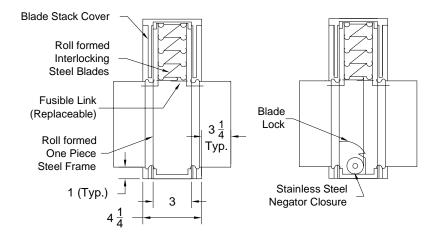

# Model: FD-12-C (Horizontal or Vertical Application)

| Models               | Single<br>Unit Size    | Multiple<br>Section Size |
|----------------------|------------------------|--------------------------|
| FD 11 CV<br>FD 11 CH | Duct<br>Width x Height | Duct<br>Width x Height   |
| Min. Section         | 4 " DIA                | N/A                      |
| Max. Section         | 52" DIA                | N/A                      |
| Max. Duct Size       | 52" DIA                | N/A                      |

### Models: FD-12 CV and FD-12-CH

\* Add to the listed Duct Diameter for Damper Heigh

Up to and including 5" Duct diameter + 1"

Over 5" through 16" Duct Diameter + 2"

Over 16" through 23" Duct Diameter + 3"

Over 23" through 34" Duct Diameter + 4"

Over 34" through 45" Duct Diameter + 5"

Over 45" through 52" Duct Diameter + 6"

# Note: Supplied Only On Units With Duct Height Of 11 Inches And Less

| Models               | Single<br>Unit Size    | Multiple<br>Section Size |
|----------------------|------------------------|--------------------------|
| FD 12 CV<br>FD 12 CH | Duct<br>Width x Height | Duct<br>Width x Height   |
| Min. Section         | 4 " DIA                | N/A                      |
| Max. Section         | 33" DIA                | N/A                      |
| Max. Duct Size       | 33" DIA                | N/A                      |