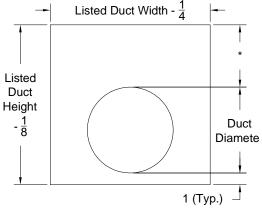

Frame - Round Inlet / Outlet - Horizontal Application
Standard 4 1/4" Frame - Round Inlet / Outlet - Vertical Application
Standard 4 1/4" Frame - Round Inlet / Outlet - Horizontal Application

### Model: FD-11-C (Horizontal or Vertical Application)



# Model: FD-12-C (Horizontal or Vertical Application)



| Models               | Single<br>Unit Size    | Multiple<br>Section Size |
|----------------------|------------------------|--------------------------|
| FD 11 CV<br>FD 11 CH | Duct<br>Width x Height | Duct<br>Width x Height   |
| Min. Section         | 4 " DIA                | N/A                      |
| Max. Section         | 52" DIA                | N/A                      |
| Max. Duct Size       | 52" DIA                | N/A                      |

# Face View (Both Models)



#### Models: FD-11-CV and FD-11-CH

\* Add to the listed Duct Height for Damper Height

Up to and including 7" Duct Diameter + 2"

Over 7" through 12" Duct Diameter + 3"

Over 12" through 17" Duct Diameter + 4"

Over 17" through 24" Duct Diameter + 5"

Over 24" through 28" Duct Diameter + 6"

Over 28" through 33" Duct Diameter + 7"

### Models: FD-12 CV and FD-12-CH

\* Add to the listed Duct Diameter for Damper Heigh

Up to and including 5" Duct diameter + 1"

Over 5" through 16" Duct Diameter + 2"

Over 16" through 23" Duct Diameter + 3"

Over 23" through 34" Duct Diameter + 4"

Over 34" through 45" Duct Diameter + 5"

Over 45" through 52" Duct Diameter + 6"

# Note: Supplied Only On Units With Duct Height Of 11 Inches And Less

| Models               | Single<br>Unit Size    | Multipl