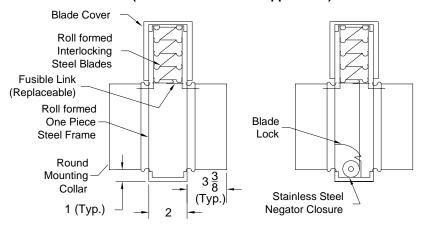

### Model: FD-11-C (Horizontal or Vertical Application)

#### Models: FD-11-CV and FD-11-CH

\* Add to the listed Duct Height for Damper Height

Up to and including 7" Duct Diameter + 2"

Over 7" through 12" Duct Diameter + 3"

Over 12" through 17" Duct Diameter + 4"

Over 17" through 24" Duct Diameter + 5"

Over 24" through 28" Duct Diameter + 6"

Over 28" through 33" Duct Diameter + 7"