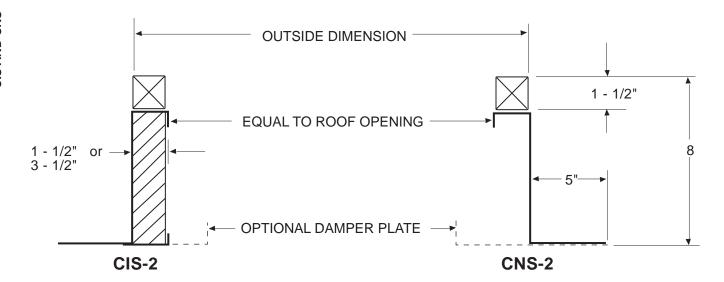

## Design:

The model CIS (insulated) and CNS (non-insulated) straight roof curbs are completely factory assembled ready for installation. These curbs have welded corners and a wide self-flashing flange. This style curb is available in flat, single or double pitch.

## **Standard Construction:**

- 18 ga. galvanized steel
- 1-1/2" fiberglass insulation (CIS)
- Factory installed wood nailer
- 8" high

## **Options:**

- Various materials and gauges
- Damper plate
- Metal liner
- \* 4" thick (CNS-4 or CIS-4)
- Single or double pitch

Specifications are correct at time of printing, however as part of our "continuous improvement program" we reserve the right to make further improvements without notice.