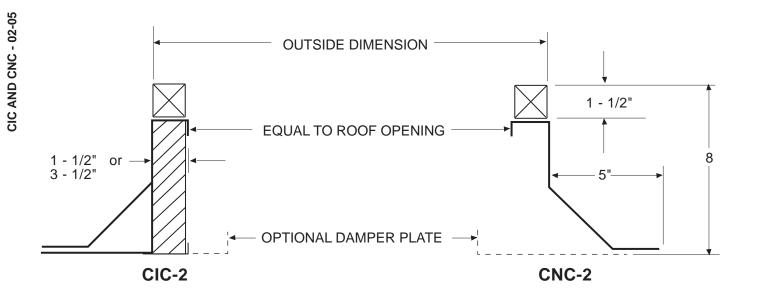

## Design:

The model CIC (insulated) and CNC (non-insulated) canted roof curbs are completely factory assembled ready for installation. These curbs have a canted base and welded corners for extra strength.

## **Standard Construction:**

- 18 ga. galvanized steel
- 1-1/2" fiberglass insulation (CIC)
- Factory installed wood nailer
- 3" x 45 degree cant
- 8" high

## **Options:**

- Various materials and gauges
- Damper plate
- Metal liner
- 4" thick (CNC-4 or CIC-4)

Specifications are correct at time of printing, however as part of our "continuous improvement program" we reserve the right to make further improvements without notice.