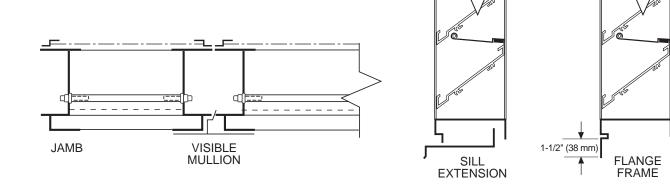

## **Standard Construction:**

| Frame:<br>Stationary Blades: | 4" x .081 (101 mm x 2.1 mm) extruded aluminum (6063-T5).<br>.081 (2.1 mm) extruded aluminum (6063-T5).<br>approximately 3" (76 mm) on centers. |         |
|------------------------------|------------------------------------------------------------------------------------------------------------------------------------------------|---------|
| Blade Angle:                 | 37.5°                                                                                                                                          |         |
| Backdraft Blade:             | .025 (6.4 mm) formed aluminum.                                                                                                                 |         |
| Axles:                       | 3/16" (4.8 mm) dia. nylon.                                                                                                                     |         |
| Blade Seals:                 | Polyurethane foam.                                                                                                                             |         |
| Screen:                      | Bird screen - 3/4" x .050 (19 mm x 12.7 mm) flattened expanded aluminum in a removable frame on interior of louver.                            |         |
| Finish:                      | Mill aluminum.                                                                                                                                 |         |
| Size:                        | Minimum: 12"w x 12"h (25.4 mm x 25.4 mm)                                                                                                       |         |
|                              | Maximum: Single Section - 36"w x 72"h (914 mm x 1828 mm)                                                                                       |         |
|                              | Multi section - unlimited.                                                                                                                     | 3"      |
| Options:                     |                                                                                                                                                | (76 mm) |
| Screens:                     | Insect screen - 18 x 16 mesh aluminum.<br>Other:                                                                                               |         |
| Finish:                      | Prime Coat.                                                                                                                                    |         |
|                              | Baked Enamel.                                                                                                                                  |         |
|                              | Clear Anodize - 204-R1 & 215-R1.                                                                                                               |         |
|                              | Integral Color Anodize                                                                                                                         |         |
|                              | Kynar 500 Enamel.                                                                                                                              |         |
|                              | Other:                                                                                                                                         |         |
| Sill Extensions:             |                                                                                                                                                |         |
| Flange:                      | 1-1/2" (38 mm) (front or rear)                                                                                                                 |         |
|                              |                                                                                                                                                |         |