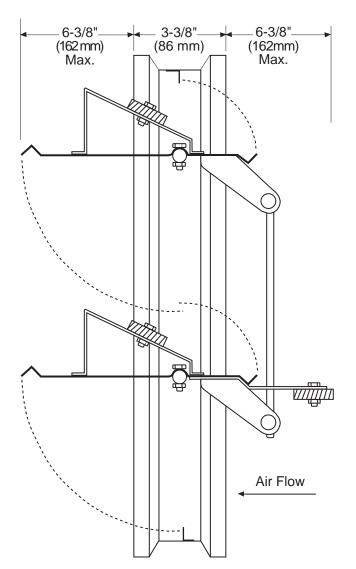

## **Standard Construction:**

| Frame:               | 3-3/8" x 5/8" (86 mm x 15.9 mm) x 16 ga.<br>rollformed galvanized steel hat frame<br>with welded corners.                  |  |
|----------------------|----------------------------------------------------------------------------------------------------------------------------|--|
| Blades:              | .050 (12.7 mm) formed aluminum, blade spacing varies with height of damper.                                                |  |
| Bearings:            | Oilite bronze, pressed into frame                                                                                          |  |
| Axles:               | -                                                                                                                          |  |
| Linkage:             |                                                                                                                            |  |
| _                    | blade, brass pivots.                                                                                                       |  |
| Linkage Tie Bar:     | 1/4" (6.4 mm) dia. plated steel.                                                                                           |  |
| Counterweights:      | : Steel, adjustable, attached to blade.                                                                                    |  |
| Finish:              | Mill.                                                                                                                      |  |
| Minimum Damper Size: | Single Blade - 6"w x 12"h                                                                                                  |  |
|                      | (152 mm x 304 mm)                                                                                                          |  |
| Maximum Damper Size: | Single Section - 48"w x 72"h                                                                                               |  |
|                      | (1219 mm x (1829 mm)                                                                                                       |  |
|                      | Multi Section - unlimited                                                                                                  |  |
| Options:             |                                                                                                                            |  |
| Seals:               | Polyurethane form blade seals.                                                                                             |  |
| Finish:              | Painted finishes.                                                                                                          |  |
| Notes:               |                                                                                                                            |  |
|                      | <ul> <li>All dampers are fabricated 1/4" (6.4 mm)<br/>under listed size unless specified "actual<br/>or exact".</li> </ul> |  |
|                      | • Dampers must be installed square and free from racking.                                                                  |  |
|                      | <ul> <li>All Dampers must be installed with blades<br/>running horizontally.</li> </ul>                                    |  |
| Air Flow:            | Dampers are factory set for specific air flow.<br>Horizontal                                                               |  |
|                      | Vertical - Up or Down Blast                                                                                                |  |
| Performance:         | Maximum Velocity: 1000 fpm<br>Maximum Static Pressure: 1.5" w.g.                                                           |  |