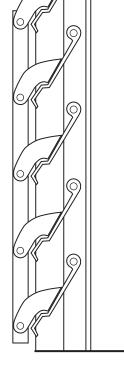

## **Standard Construction:**

Frame: 18 ga. 304 stainless steel with welded corners.

Blades: 26 ga. 304 stainless steel
Bearings: Nylon press fit into frame.

Axles: 3/16" (4.8 mm) dia. stainless steel rod, continuous.

Seals: Polyurethane foam blade seals.

Linkage: Heavy gauge stainless steel brackets and

tie bar.

Finish: Mill finish.

Minimum Damper Size: Single Blade - 6"w x 6"h (152 mm x 152 mm)

Maximum Damper Size: Single Section - 30"w x 72"h (762 mm x 1829 mm)