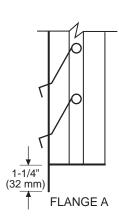

Multi Section - unlimited.

**Options:** 

Counterweights: Assist or Retard

Mount: Counter balance weights

required for horizontal mount.

Flange: 1-1/4" (32 mm) flange frame, (front or rear)

Notes: • All dampers are fabricated 1/4" (6.4 mm) under