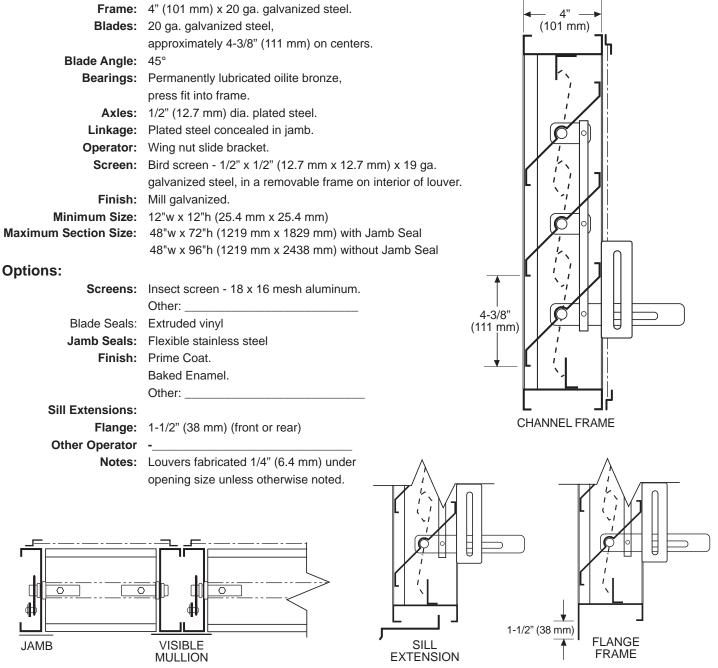

*MODEL A-SLJ-4 FORMED ADJUSTABLE LOUVER STRAIGHT BLADE* 

## Standard Construction:

Specifications are correct at time of printing. However, as part of our 'continuous improvement program,' we reserve the right to make further improvements without notice. © JULY, 2000 NCA Manufacturing