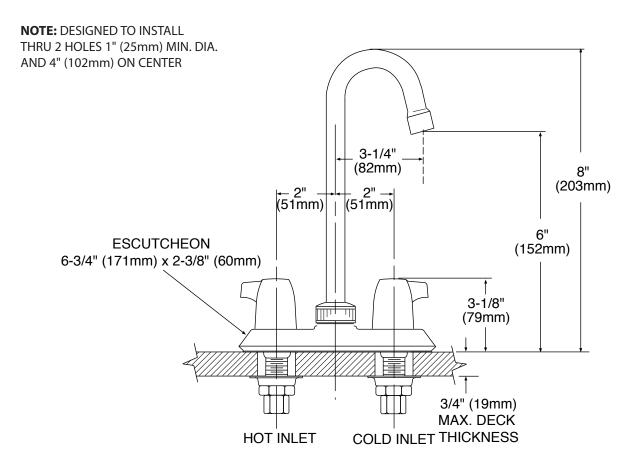

#### **WARRANTY1**

· Lifetime limited warranty against leaks, drips and finish defects

Two Handle Bar Faucet

**Model:** 4903, \*87903

Bulk Model: \*64904 (Bulk packed 12 per carton)

\*64904, 87903 Discontinued 2/1/2004

# **CRITICAL DIMENSIONS**

(DO NOT SCALE)

FOR MORE INFORMATION CALL: 1-800-BUY-MOEN www.moen.com