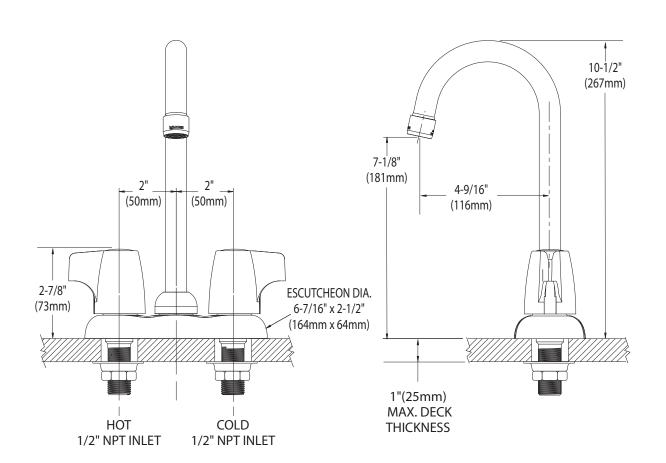

# Specifications

MOEN®
Two-Handle Bar Faucet

Models: 4903 series

**NOTE:** Designed to be installed through 2 - 1" min. dia. holes 4" on center

# **CRITICAL DIMENSIONS**

(DO NOT SCALE)

FOR MORE INFORMATION CALL: 1-800-BUY-MOEN www.moen.com