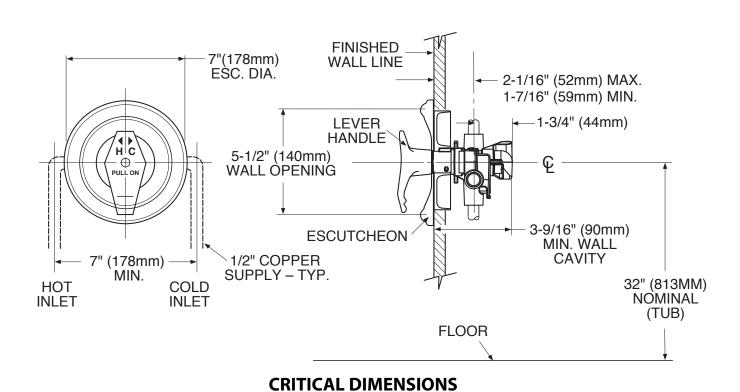

## **OPERATION**

- Lever style handle with temperature indicator on the escutcheon
- Pull-on/push-off operation
- Temperature operates through an 180° arc of handle travel (full cold to full hot)
- Adjustable temperature limit stop to limit the handle travel in the HOT direction
- Pressure balancing mechanism maintains selected discharge temperature to  $\pm \ 2^\circ$