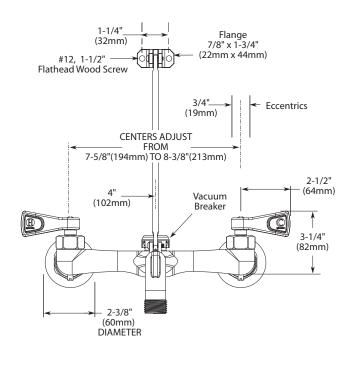

# **CRITICAL DIMENSIONS**

(DO NOT SCALE)

# **FAUCET DESCRIPTION**

- Brass construction, polished chrome finish
- Integral vacuum-breaker
- Garden hose threaded spout
- 1/2" IPS eccentric connections
- Vandal resistant torx head screws