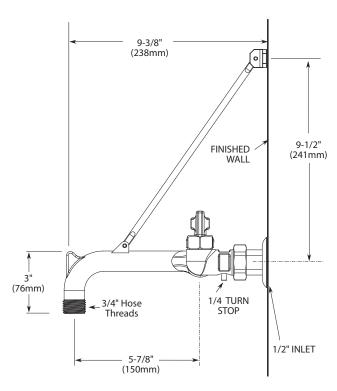

# **CRITICAL DIMENSIONS**

(DO NOT SCALE)

# **FAUCET DESCRIPTION**

- Brass construction, polished chrome finish
- Integral vacuum-breaker
- Garden hose threaded spout
- 1/2" IPS eccentric connections
- Vandal resistant torx head screws