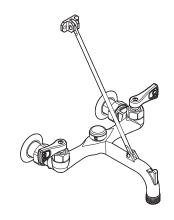

# **FAUCET DESCRIPTION**

- Brass construction, polished chrome finish
- Integral vacuum-breaker
- Garden hose threaded spout
- 1/2" IPS eccentric connections
- Vandal resistant torx head screws

#### **OPERATION**

Lever style handles with hot and cold color indicators

### **CARTRIDGE**

- Brass shell ceramic disc cartridge
- 1/4 turn operation