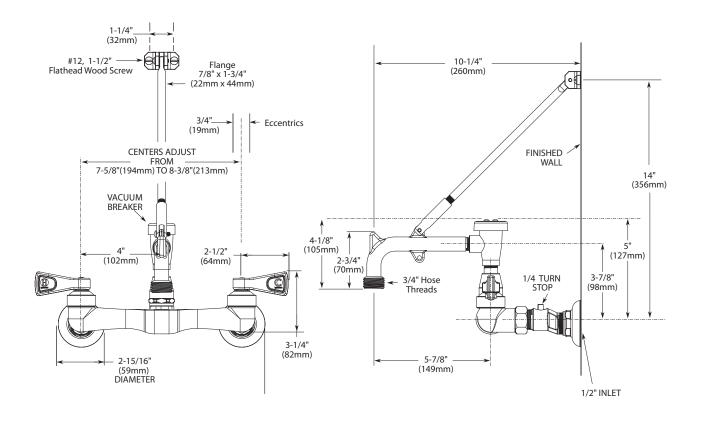

# Specifications

# **FAUCET DESCRIPTION**

- · Brass construction, chrome finish
- · Vacuum-breaker spout with garden hose thread
- 1/2" IPS connections
- Vandal resistant torx head screws

#### **OPERATION**

Lever style handles with hot and cold color indicators

#### **FLOW**

Unrestricted

### **CARTRIDGE**

- Ceramic disc cartridge
- 1/4 turn operation
- Nonmetallic and nonferrous material

#### **STANDARDS**

- Third party certified by IAPMO and CSA to meet ASME A112.18.1, ICC A117.1 and all applicable specifications referenced therein
- ADA for lever handles

# **WARRANTY**

Warranted for 5 years against material or manufacturing defects



**Two-Handle Service Sink Faucet** 

Model: 8124 (Chrome)



# **CRITICAL DIMENSIONS**

(DO NOT SCALE)