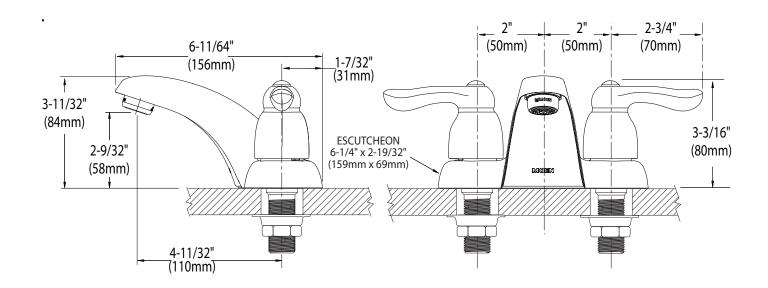

lose)
- Cold side clockwise to open (counterclockwise to close)

### **FLOW**

Aerator is limited to 2.2 gpm max (8.3 L/min)

#### **CARTRIDGE**

- 1224 cartridge design
- · Nonmetallic and stainless steel material

#### **STANDARDS**

- Third party certified to meet ASME A112.18.1/CSA B-125.1 and all applicable specifications referenced therein
- Certified to NSF 61/9
- Contains no more than 0.25% weighted average lead content
- Complies with California Proposition 65 and with the Federal Safe Drinking Water Act
- ADA 🚯 for lever handle

#### WARRANTY

· Warranted for 5 years against material or manufacturing defects



**Two-Handle Lavatory Faucet** 

Less Waste Model: 8915

with Metal Waste Assembly
Model: 8917



**NOTE:** DESIGNED TO INSTALL THROUGH 3-1" MIN. DIA. HOLES 2" ON CENTER



## **CRITICAL DIMENSIONS**

(DO NOT SCALE)