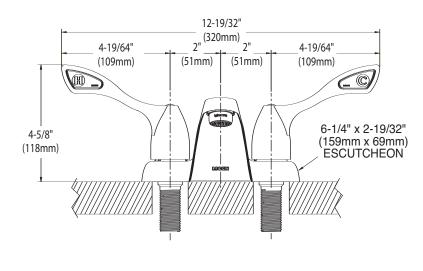

# **CRITICAL DIMENSIONS**

(DO NOT SCALE)

MOEN SPECIFIER SERVICES 1-800-321-8809 Ext. 2158 www.moen.com