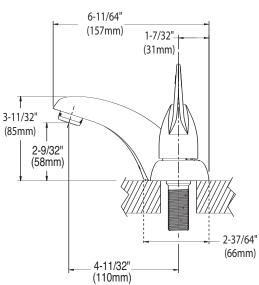

# **CRITICAL DIMENSIONS**

(DO NOT SCALE)

MOEN SPECIFIER SERVICES 1-800-321-8809 Ext. 2158 www.moen.com