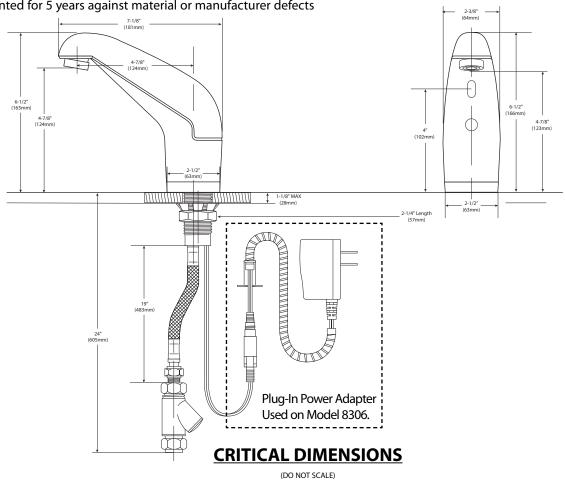

# **Non-Mixing Electronic Faucet**

Models: 8305 (Battery) 8306 (AC)

#### **NOTE: DESIGNED TO BE INSTALLED** THROUGH ONE HOLE 1-1/4" MIN. DIA.