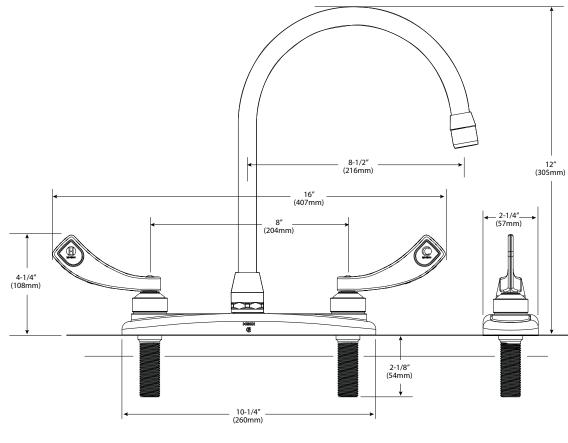

# **CRITICAL DIMENSIONS**

(DO NOT SCALE)

# Model: 8289

**NOTE**: Designed to be installed through 2 or 3 holes - 1" min. dia. and on 8" on center