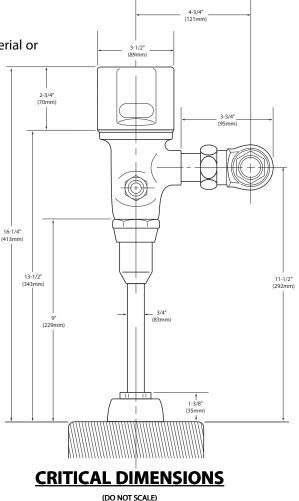

#### **PRODUCT DESCRIPTION**

- Brass construction w/chrome plated finish
- 3/4" IPS supply
- 3/4" top spud

#### VALVES

- 3/4" IPS angle stop (vandal resistant)
- Adjustable installation (left or right connection)