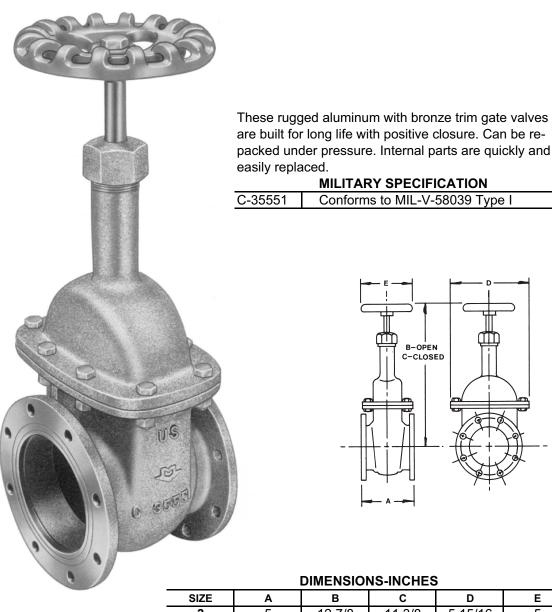

## GATE C-35551 ALUMINUM Tank Trucks • Bulk Plants • Filling Stations Rising Stem • Double Disc • Bolted Bonnet Round Flange Ends

| SIZE                         | Α     | В         | С         | D         | E         |
|------------------------------|-------|-----------|-----------|-----------|-----------|
| 3                            | 5     | 12 7/8    | 11 3/8    | 5 15/16   | 5         |
| 4                            | 5 3/8 | 15 5/8    | 14 1/2    | 7 5/8     | 5         |
| 6                            | 6 1/4 | 19 3/8    | 17 1/2    | 9 7/8     | 6         |
| FLANGE SPECIFICATIONS-INCHES |       |           |           |           |           |
| SIZE                         | O.D.  | Thickness | B.C. Dia. | Bolt Dia. | No. Bolts |
| 3                            | 5 5/8 | 3/8       | 4 7/8     | 7/16      | 8         |
| 4                            | 6 3/4 | 3/8       | 5 7/8     | 7/16      | 8         |
| 6                            | 9     | 3/8       | 8 1/8     | 7/16      | 12        |