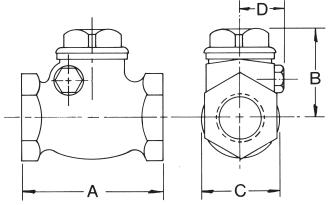

#### **DIMENSONS-INCHES**

| SIZE  | Α      | В       | С       | D       |
|-------|--------|---------|---------|---------|
| 1/4   | 2 1/8  | 1 1/2   | 15/16   | 21/32   |
| 3/8   | 2 1/8  | 1 1/2   | 1       | 21/32   |
| 1/2   | 2 5/16 | 1 1/2   | 1 3/16  | 21/32   |
| 3/4   | 2 5/8  | 1 11/16 | 1 1/2   | 13/16   |
| 1     | 3 1/4  | 2       | 1 7/8   | 31/32   |
| 1 1/4 | 3 9/16 | 2 1/8   | 2 1/16  | 1 1/8   |
| 1 1/2 | 4      | 2 3/8   | 2 3/8   | 1 1/4   |
| 2     | 4 3/4  | 2 3/4   | 3       | 1 5/16  |
| 2 1/2 | 6 1/4  | 3 11/16 | 4       | 1 11/16 |
| 3     | 6 7/8  | 4 1/4   | 4 11/16 | 1 11/16 |