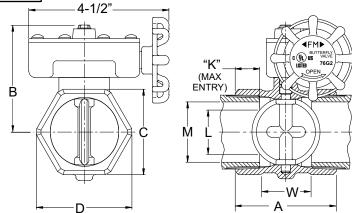

### **DIMENSIONS**

| Valve Size        |      |        |        |      |        |  |
|-------------------|------|--------|--------|------|--------|--|
| DIM               | 1"   | 1-1/4" | 1-1/2" | 2"   | 2-1/2" |  |
| Α                 | 2.13 | 2.63   | 2.88   | 3.25 | 4.13   |  |
| B <sup>1</sup>    | 3.16 | 3.31   | 3.41   | 3.63 | 3.82   |  |
| С                 | 1.56 | 1.94   | 2.19   | 2.75 | 3.19   |  |
| D                 | 1.72 | 2.11   | 2.38   | 3.07 | 3.50   |  |
| J <sup>2</sup>    | 4.16 | 4.16   | 4.51   | 4.76 | 4.66   |  |
| K                 | .66  | .73    | .73    | .79  | 1.18   |  |
| L                 | .83  | .90    | .10    | 1.41 | 1.29   |  |
| M-40 <sup>3</sup> | 1.10 | 1.38   | 1.61   | 2.07 | 2.47   |  |
| M-80⁴             | .96  | 1.28   | 1.50   | 1.94 | 2.32   |  |
| N-40 <sup>5</sup> | 2.25 | 2.00   | 2.50   | 2.25 | 10.00  |  |
| W <sup>6</sup>    | 1.13 | 1.25   | 1.41   | 1.69 | 1.75   |  |

#### ALL DIMENSIONS-INCHES

- 1 Pertains to BB-SC100 only.
- <sup>2</sup> Pertains to BB-SCS02 only
- <sup>3</sup> **M-40** ARE DIMENSIONS ÚSING SCHEDULE 40 PIPE
- 4 M-80 ARE DIMENSIONS USING SCHEDULE 80 PIPE
- 5 **N-40** IS FLOW RESISTANCE EXPRESSEDIN EQUIVALENT LENGTH OF SCHEDULE 40 PIPE
- <sup>6</sup> **W** IS THE WRENCH MAKE-UP LENGTH