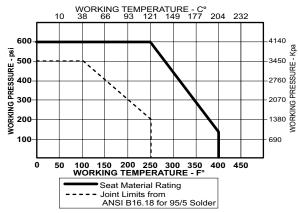

NOTE: Pressure / Temperature ratings shown are for valve only. Hose side pressure and and is the users responsibility. Maximum pressure for the cap is 50 psig.

temperature limit is based on connected hose

## PRESSURE - TEMPERATURE DATA (See Note)

The information presented on this sheet is correct at the time of publication. Milwaukee Valve reserves the right to change design, and/or material specifications without notice. For the most current information access www.milwaukeevalve.com.