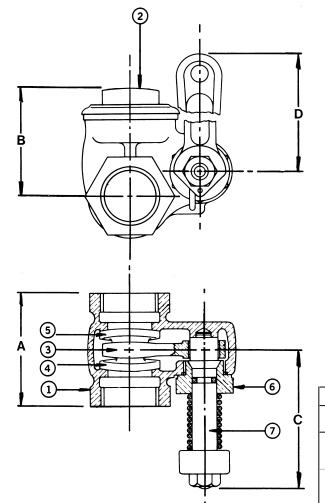

## **GATE 902** BRONZE - QUICK OPENING

150 lb. WOG<sup>†</sup> • O-Ring Stem Packed • Tank Trucks • Bulk Plants Double Disc • Spring Loaded • Lever Operated • Threaded Ends

| NO. | PART                     | MATERIAL                         |  |
|-----|--------------------------|----------------------------------|--|
| 1   | Body                     | Bronze                           |  |
| 2   | Сар                      | Bronze                           |  |
| 3   | Lever                    | Bronze                           |  |
| 4   | Male Disc                | Bronze                           |  |
| 5   | Female Disc              | Bronze                           |  |
| 6   | Bonnet<br>(Center Piece) | Bronze                           |  |
| 7   | Stem                     | Bronze                           |  |
| 8   | Lever Handle             | Malleable Iron                   |  |
| 9   | O-Ring                   | Buna-N                           |  |
| 10  | Handle Nut               | Steel                            |  |
| 11  | Torsion Spring           | Spring Steel -<br>Cadmium Plated |  |

| MATERIAL LIST |
|---------------|
|---------------|

| DIMENSIONS - INCHES / MILIMETERS |       |       |        |         |        |  |
|----------------------------------|-------|-------|--------|---------|--------|--|
| Units                            | Size  | Α     | В      | С       | D      |  |
| Inches                           | 3/4   | 2 1/4 | 2 3/16 | 2 1/2   | 4 3/4  |  |
| MM                               | 19.05 | 57.15 | 55.58  | 63.50   | 120.65 |  |
| Inches                           | 1 1/4 | 2 7/8 | 2 7/8  | 2 15/16 | 8 3/16 |  |
| MM                               | 31.75 | 73.03 | 73.03  | 74.63   | 207.98 |  |